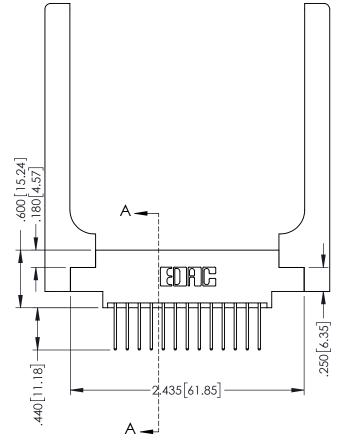

346-ENG-MASTER

Slot Depth Point of Contact .330[8.38] : .160[4.06]

SECTION A-A

ISSUE NUMBER ORIGINAL 1

## 346/396 SERIES CARD EDGE CONNECTOR CONTACT CODE 555,556,558,559,560 DIMENSIONS

YOUR CONNECTION TO QUALITY & SERVICE

**EDAC INC** TORONTO, ONTARIO CANADA

THESE DRAWINGS AND SPECIFICATIONS ARE THE PROPERTY OF EDAC INC.,AND SHALL NOT BE REPRODUCED, OR COPIED OR USED AS THE BASIS FOR THE MANUFACTURE OR SALE OF APPARATUS WITHOUT WRITTEN PERMISSION.