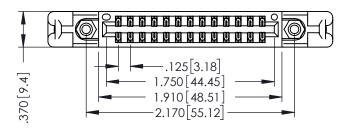

346/396 SERIES CARD EDGE CONNECTOR PART NUMBER: 346-026-522-858

YOUR CONNECTION TO QUALITY & SERVICE

**EDAC INC** TORONTO, ONTARIO CANADA

THESE DRAWINGS AND SPECIFICATIONS ARE THE PROPERTY OF EDAC INC., AND SHALL NOT BE REPRODUCED,OR COPIED OR USED AS THE BASIS FOR THE MANUFACTURE OR SALE OF APPARATUS WITHOUT WRITTEN PERMISSION.

THIS IS A C.A.D. GENERATED DRAWING DO NOT MAKE MANUAL REVISIONS TO MASTER.

ISSUE NUMBER

ORIGINAL

1

INSULATOR MATERIAL: THERMOPLASTIC POLYESTER, UL 94V-0 CONTACT MATERIAL; COPPER, NICKEL, TIN ALLOY CA-725 CONTACT PLATING: GOLD ON THE MATING AREA, TIN-LEAD ON THE CONTACT TAILS, NICKEL UNDERPLATE