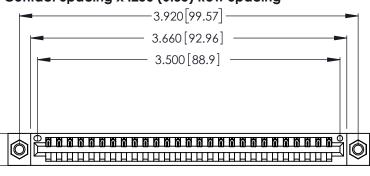

Contact Dimensions: 541-Wire Wrap .025 Sq. (0.64 Sq.) - Tail LG. =.750 (19.05) .125 (3.18) Contact Spacing x .250 (6.35) Row Spacing

.370 [9.4]

.600 [15.24] 

THIS IS A C.A.D. GENERATED DRAWING DO NOT MAKE MANUAL REVISIONS TO MASTER.

Card Slot Accepts .054 [1.37] to .070 [1.78] Thick P.C. Board

.330 [8.38] Card Slot

ISSUE NUMBER ORIGINAL 1

.160 [4.07] Point of Contact

346/396 SERIES CARD EDGE CONNECTOR PART NUMBER: 346-027-541-607

YOUR CONNECTION TO QUALITY & SERVICE