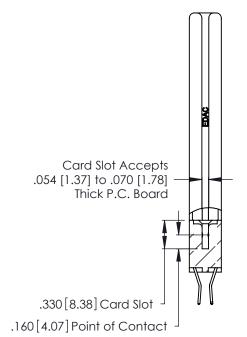

CONTACT PLATING: GOLD ON THE MATING AREA, TIN-LEAD ON THE CONTACT TAILS, NICKEL UNDERPLATE

THIS IS A C.A.D. GENERATED DRAWING DO NOT MAKE MANUAL REVISIONS TO MASTER.

ISSUE NUMBER

ORIGINAL

1

**Contact Code 555** 

Contact Code 556

**Contact Code 558** 

**Contact Code 559** 

Contact Code 560

INSULATOR MATERIAL: THERMOPLASTIC POLYESTER, UL 94V-0 CONTACT MATERIAL; COPPER, NICKEL, TIN ALLOY CA-725 CONTACT PLATING: GOLD ON THE MATING AREA, TIN-LEAD

ON THE CONTACT TAILS, NICKEL UNDERPLATE

346/396 SERIES CARD EDGE CONNECTOR CONTACT CODE 555,556,558,559,560 DIMENSIONS

YOUR CONNECTION TO QUALITY & SERVICE

**EDAC INC** TORONTO, ONTARIO CANADA

THESE DRAWINGS AND SPECIFICATIONS ARE THE PROPERTY OF EDAC INC.,AND SHALL NOT BE REPRODUCED, OR COPIED OR USED AS THE BASIS FOR THE MANUFACTURE OR SALE OF APPARATUS WITHOUT WRITTEN PERMISSION.