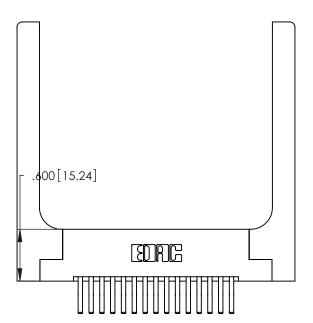

Contact Dimensions:
560-Extender Board Bend (Code 523 Contacts)
See Sheet 2 for Contact Code 555, 556, 558, 559, 560 Dimensions

346/396 SERIES CARD EDGE CONNECTOR PART NUMBER: 346-030-560-258

YOUR CONNECTION TO QUALITY & SERVICE