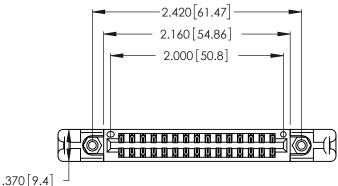

Contact Dimensions:
560-Extender Board Bend (Code 523 Contacts)
See Sheet 2 for Contact Code 555, 556, 558, 559, 560 Dimensions

346/396 SERIES CARD EDGE CONNECTOR PART NUMBER: 346-030-560-258

YOUR CONNECTION TO QUALITY & SERVICE