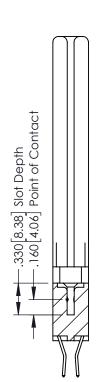

## **Contact Code 555**

## **Contact Code 556**

INSULATOR MATERIAL: THERMOPLASTIC POLYESTER, UL 94V-0 CONTACT MATERIAL; COPPER, NICKEL, TIN ALLOY CA-725 CONTACT PLATING: GOLD ON THE MATING AREA, TIN-LEAD

ON THE CONTACT TAILS, NICKEL UNDERPLATE