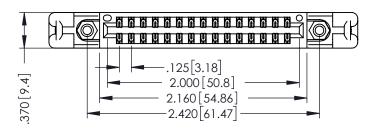

THIS IS A C.A.D. GENERATED DRAWING DO NOT MAKE MANUAL REVISIONS TO MASTER.

ISSUE NUMBER

ORIGINAL

1

346/396 SERIES CARD EDGE CONNECTOR PART NUMBER: 346-030-560-858

YOUR CONNECTION TO QUALITY & SERVICE

**EDAC INC** TORONTO, ONTARIO CANADA

THESE DRAWINGS AND SPECIFICATIONS ARE THE PROPERTY OF EDAC INC.,AND SHALL NOT BE REPRODUCED,OR COPIED OR USED AS THE BASIS FOR THE MANUFACTURE OR SALE OF APPARATUS WITHOUT WRITTEN PERMISSION.

| ACAD REFERENCE NO. | 346-ENG-MASTER   |
|--------------------|------------------|
| DRAWN: J.LEE       | DATE: APR. 22/09 |
| CHECKED:           | DATE:            |
| SCALE: 1:1         | SHEET 1 OF 2     |
| DRAWING NUMBER     | ISSUE            |