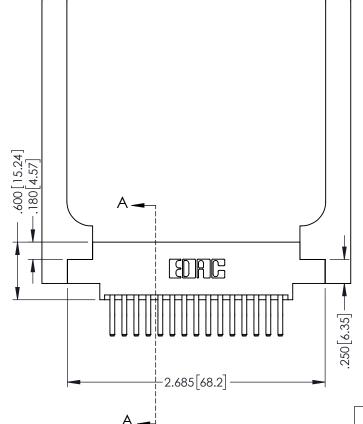

346-ENG-MASTER

INSULATOR MATERIAL: THERMOPLASTIC POLYESTER, UL 94V-0 CONTACT MATERIAL; COPPER, NICKEL, TIN ALLOY CA-725 CONTACT PLATING: GOLD ON THE MATING AREA, TIN-LEAD ON THE CONTACT TAILS, NICKEL UNDERPLATE

**SECTION A-A** 

ISSUE NUMBER ORIGINAL 1

## 346/396 SERIES CARD EDGE CONNECTOR CONTACT CODE 555,556,558,559,560 DIMENSIONS

YOUR CONNECTION TO QUALITY & SERVICE

**EDAC INC** TORONTO, ONTARIO CANADA

THESE DRAWINGS AND SPECIFICATIONS ARE THE PROPERTY OF EDAC INC.,AND SHALL NOT BE REPRODUCED, OR COPIED OR USED AS THE BASIS FOR THE MANUFACTURE OR SALE OF APPARATUS WITHOUT WRITTEN PERMISSION.

|   | ACAD REFERENCE NO. | 346-ENG-MASTER   |
|---|--------------------|------------------|
|   | DRAWN: J.LEE       | DATE: APR. 22/09 |
| • | CHECKED:           | DATE:            |
|   | SCALE: 1:1         | SHEET 2 OF 2     |
|   | DRAWING NUMBER     | ISSUE            |
|   | 346-ENG-MASTER     | 1                |