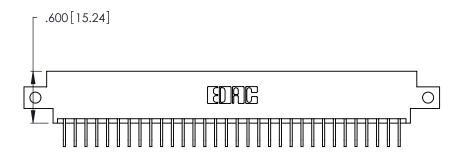

| 346/396 SERIES CARD EDGE CONNECTOR |
|------------------------------------|
| PART NUMBER: 346-032-558-612       |

YOUR CONNECTION TO QUALITY & SERVICE

**EDAC INC** TORONTO, ONTARIO CANADA

THESE DRAWINGS AND SPECIFICATIONS ARE THE PROPERTY OF EDAC INC.,AND SHALL NOT BE REPRODUCED, OR COPIED OR USED AS THE BASIS FOR THE MANUFACTURE OR SALE OF APPARATUS WITHOUT WRITTEN PERMISSION.