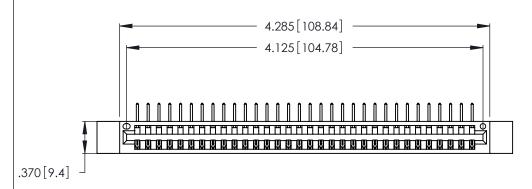

Contact Dimensions:
558-90 Degree Bend (Code 541 Contacts)
See Sheet 2 for Contact Code 555, 556, 558, 559, 560 Dimensions

THIS IS A C.A.D. GENERATED DRAWING DO NOT MAKE MANUAL REVISIONS TO MASTER.

- INSULATOR MATERIAL: THERMOPLASTIC POLYESTER, UL 94V-0 CONTACT MATERIAL; COPPER, NICKEL, TIN ALLOY CA-725
- CONTACT PLATING: GOLD ON THE MATING AREA, TIN-LEAD ON THE CONTACT TAILS, NICKEL UNDERPLATE

| 346/396 SERIES CARD EDGE CONNECTOR |
|------------------------------------|
| PART NUMBER: 346-032-558-612       |

YOUR CONNECTION TO QUALITY & SERVICE

**EDAC INC** TORONTO, ONTARIO CANADA

THESE DRAWINGS AND SPECIFICATIONS ARE THE PROPERTY OF EDAC INC.,AND SHALL NOT BE REPRODUCED, OR COPIED OR USED AS THE BASIS FOR THE MANUFACTURE OR SALE OF APPARATUS WITHOUT WRITTEN PERMISSION.