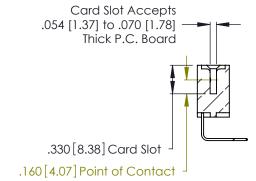

Contact Dimensions:
558-90 Degree Bend (Code 541 Contacts)
See Sheet 2 for Contact Code 555, 556, 558, 559, 560 Dimensions

THIS IS A C.A.D. GENERATED DRAWING DO NOT MAKE MANUAL REVISIONS TO MASTER.

- INSULATOR MATERIAL: THERMOPLASTIC POLYESTER, UL 94V-0 CONTACT MATERIAL; COPPER, NICKEL, TIN ALLOY CA-725
- CONTACT PLATING: GOLD ON THE MATING AREA, TIN-LEAD ON THE CONTACT TAILS, NICKEL UNDERPLATE

| 346/396 SERIES CARD EDGE CONNECTOR |
|------------------------------------|
| PART NUMBER: 346-032-558-612       |

YOUR CONNECTION TO QUALITY & SERVICE

**EDAC INC** TORONTO, ONTARIO CANADA

THESE DRAWINGS AND SPECIFICATIONS ARE THE PROPERTY OF EDAC INC.,AND SHALL NOT BE REPRODUCED, OR COPIED OR USED AS THE BASIS FOR THE MANUFACTURE OR SALE OF APPARATUS WITHOUT WRITTEN PERMISSION.