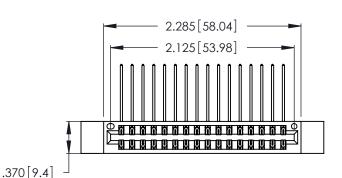

Contact Dimensions:
559-90 Degree Bend (Code 541 Contacts)
See Sheet 2 for Contact Code 555, 556, 558, 559, 560 Dimensions

- INSULATOR MATERIAL: THERMOPLASTIC POLYESTER, UL 94V-0 CONTACT MATERIAL; COPPER, NICKEL, TIN ALLOY CA-725
- CONTACT PLATING: GOLD ON THE MATING AREA, TIN-LEAD ON THE CONTACT TAILS, NICKEL UNDERPLATE

THIS IS A C.A.D. GENERATED DRAWING DO NOT MAKE MANUAL REVISIONS TO MASTER.

| 346/396 SERIES CARD EDGE CONNECTO | R |
|-----------------------------------|---|
| PART NUMBER: 346-032-559-812      |   |

**EDAC INC** TORONTO, ONTARIO CANADA