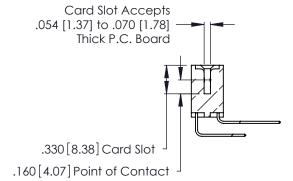

**Contact Code 560** 

INSULATOR MATERIAL: THERMOPLASTIC POLYESTER, UL 94V-0 CONTACT MATERIAL; COPPER, NICKEL, TIN ALLOY CA-725 CONTACT PLATING: GOLD ON THE MATING AREA, TIN-LEAD

ON THE CONTACT TAILS, NICKEL UNDERPLATE

346/396 SERIES CARD EDGE CONNECTOR CONTACT CODE 555,556,558,559,560 DIMENSIONS

YOUR CONNECTION TO QUALITY & SERVICE

**EDAC INC** TORONTO, ONTARIO CANADA

THESE DRAWINGS AND SPECIFICATIONS ARE THE PROPERTY OF EDAC INC.,AND SHALL NOT BE REPRODUCED, OR COPIED OR USED AS THE BASIS FOR THE MANUFACTURE OR SALE OF APPARATUS WITHOUT WRITTEN PERMISSION.