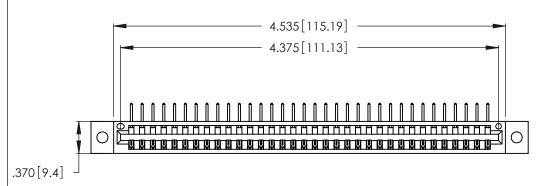

Contact Dimensions:
558-90 Degree Bend (Code 541 Contacts)
See Sheet 2 for Contact Code 555, 556, 558, 559, 560 Dimensions

THIS IS A C.A.D. GENERATED DRAWING DO NOT MAKE MANUAL REVISIONS TO MASTER.

1

INSULATOR MATERIAL: THERMOPLASTIC POLYESTER, UL 94V-0 CONTACT MATERIAL; COPPER, NICKEL, TIN\_ALLOY CA-725

CONTACT PLATING: GOLD ON THE MATING AREA, TIN-LEAD ON THE CONTACT TAILS, NICKEL UNDERPLATE

346/396 SERIES CARD EDGE CONNECTOR PART NUMBER: 346-034-558-602

YOUR CONNECTION TO QUALITY & SERVICE

**EDAC INC** TORONTO, ONTARIO CANADA