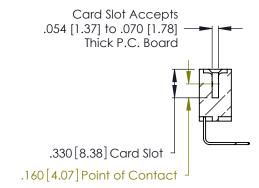

Contact Code 560

INSULATOR MATERIAL: THERMOPLASTIC POLYESTER, UL 94V-0 CONTACT MATERIAL; COPPER, NICKEL, TIN ALLOY CA-725 CONTACT PLATING: GOLD ON THE MATING AREA, TIN-LEAD ON THE CONTACT TAILS, NICKEL UNDERPLATE

346/396 SERIES CARD EDGE CONNECTOR CONTACT CODE 555,556,558,559,560 DIMENSIONS

YOUR CONNECTION TO QUALITY & SERVICE

**EDAC INC** TORONTO, ONTARIO CANADA

THESE DRAWINGS AND SPECIFICATIONS ARE THE PROPERTY OF EDAC INC.,AND SHALL NOT BE REPRODUCED, OR COPIED OR USED AS THE BASIS FOR THE MANUFACTURE OR SALE OF APPARATUS WITHOUT WRITTEN PERMISSION.