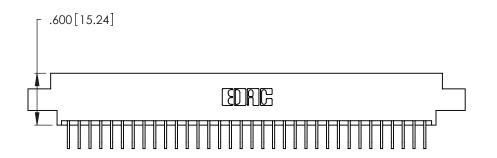

Contact Dimensions:
558-90 Degree Bend (Code 541 Contacts)
See Sheet 2 for Contact Code 555, 556, 558, 559, 560 Dimensions

THIS IS A C.A.D. GENERATED DRAWING DO NOT MAKE MANUAL REVISIONS TO MASTER.

1

INSULATOR MATERIAL: THERMOPLASTIC POLYESTER, UL 94V-0 CONTACT MATERIAL; COPPER, NICKEL, TIN\_ALLOY CA-725

CONTACT PLATING: GOLD ON THE MATING AREA, TIN-LEAD ON THE CONTACT TAILS, NICKEL UNDERPLATE

346/396 SERIES CARD EDGE CONNECTOR PART NUMBER: 346-034-558-602

YOUR CONNECTION TO QUALITY & SERVICE

**EDAC INC** TORONTO, ONTARIO CANADA