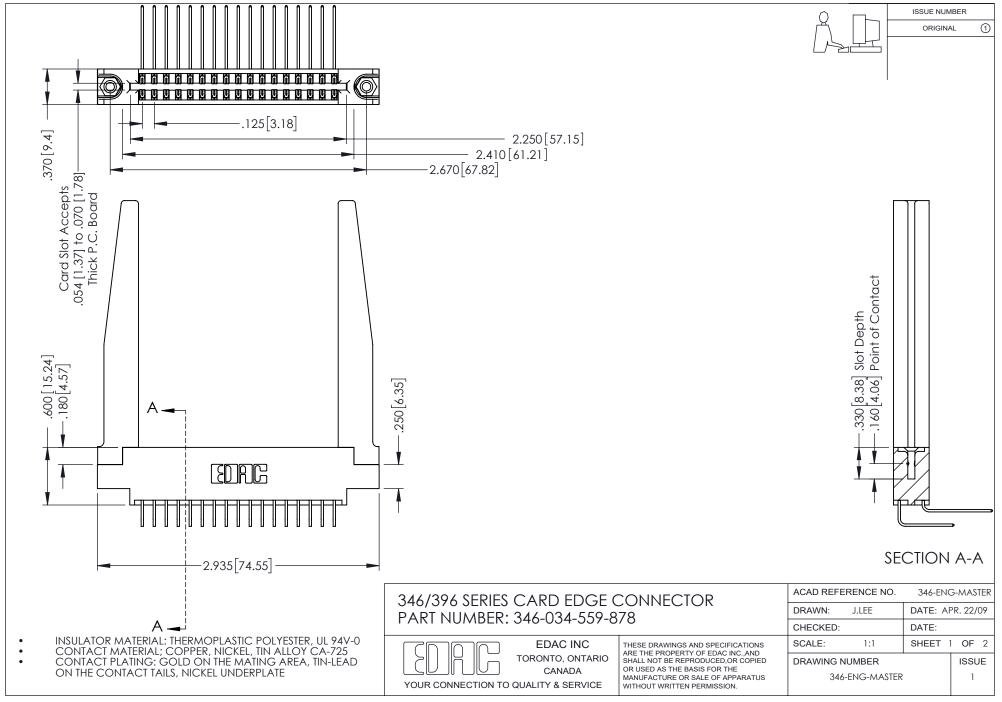

## **Contact Code 556**

INSULATOR MATERIAL: THERMOPLASTIC POLYESTER, UL 94V-0 CONTACT MATERIAL; COPPER, NICKEL, TIN ALLOY CA-725 CONTACT PLATING: GOLD ON THE MATING AREA, TIN-LEAD

ON THE CONTACT TAILS, NICKEL UNDERPLATE

## 346/396 SERIES CARD EDGE CONNECTOR CONTACT CODE 555,556,558,559,560 DIMENSIONS

YOUR CONNECTION TO QUALITY & SERVICE

**EDAC INC** TORONTO, ONTARIO CANADA

THESE DRAWINGS AND SPECIFICATIONS ARE THE PROPERTY OF EDAC INC.,AND SHALL NOT BE REPRODUCED, OR COPIED OR USED AS THE BASIS FOR THE MANUFACTURE OR SALE OF APPARATUS WITHOUT WRITTEN PERMISSION.