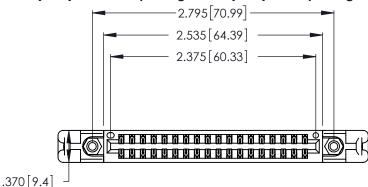

<u>Contact Dimensions:</u>
526-P.C. Tail .018 Sq. (0.46 Sq.) - Tail LG. =.350 (8.89)
.125 (3.18) Contact Spacing x .250 (6.35) Row Spacing

INSULATOR MATERIAL: THERMOPLASTIC POLYESTER, UL 94V-0 CONTACT MATERIAL; COPPER, NICKEL, TIN ALLOY CA-725 CONTACT PLATING: GOLD ON THE MATING AREA, TIN-LEAD ON THE CONTACT TAILS, NICKEL UNDERPLATE

THIS IS A C.A.D. GENERATED DRAWING DO NOT MAKE MANUAL REVISIONS TO MASTER.

ISSUE NUMBER

1

ORIGINAL

| 346/396 SERIES | CARD EDGE CONNECTOR |
|----------------|---------------------|
| PART NUMBER:   | 346-036-526-258     |