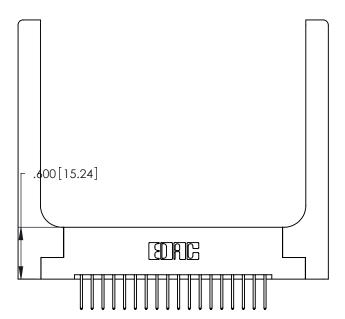

THIS IS A C.A.D. GENERATED DRAWING DO NOT MAKE MANUAL REVISIONS TO MASTER.

ISSUE NUMBER

1

ORIGINAL

| 346/396 SERIES | CARD EDGE CONNECTOR |
|----------------|---------------------|
| PART NUMBER:   | 346-036-526-258     |