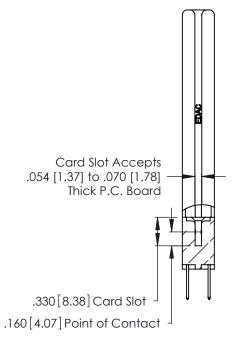

THIS IS A C.A.D. GENERATED DRAWING DO NOT MAKE MANUAL REVISIONS TO MASTER.

ISSUE NUMBER

ORIGINAL

1

**Contact Code 555** 

Contact Code 556

**Contact Code 558** 

**Contact Code 559** 

**Contact Code 560** 

INSULATOR MATERIAL: THERMOPLASTIC POLYESTER, UL 94V-0 CONTACT MATERIAL; COPPER, NICKEL, TIN ALLOY CA-725 CONTACT PLATING: GOLD ON THE MATING AREA, TIN-LEAD

ON THE CONTACT TAILS, NICKEL UNDERPLATE