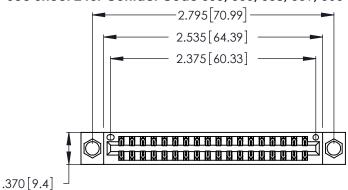

Contact Dimensions:
560-Extender Board Bend (Code 523 Contacts)
See Sheet 2 for Contact Code 555, 556, 558, 559, 560 Dimensions

- INSULATOR MATERIAL: THERMOPLASTIC POLYESTER, UL 94V-0 CONTACT MATERIAL; COPPER, NICKEL, TIN ALLOY CA-725
- CONTACT PLATING: GOLD ON THE MATING AREA, TIN-LEAD ON THE CONTACT TAILS, NICKEL UNDERPLATE

THIS IS A C.A.D. GENERATED DRAWING DO NOT MAKE MANUAL REVISIONS TO MASTER.

| 346/396 SERIES CARD EDGE CONNECTOR |
|------------------------------------|
| PART NUMBER: 346-036-560-804       |

**EDAC INC** TORONTO, ONTARIO CANADA