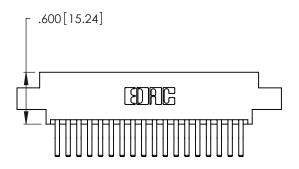

THIS IS A C.A.D. GENERATED DRAWING DO NOT MAKE MANUAL REVISIONS TO MASTER.

| 346/396 SERIES CARD EDGE CONNECTOR |
|------------------------------------|
| PART NUMBER: 346-036-560-804       |

**EDAC INC** TORONTO, ONTARIO CANADA

THESE DRAWINGS AND SPECIFICATIONS ARE THE PROPERTY OF EDAC INC., AND SHALL NOT BE REPRODUCED, OR COPIED OR USED AS THE BASIS FOR THE MANUFACTURE OR SALE OF APPARATUS WITHOUT WRITTEN PERMISSION.

| ACAD REFERENCE NO. |             | 346-ENG-MASTER |           |
|--------------------|-------------|----------------|-----------|
| DRAWN:             | J.LEE       | DATE: AF       | PR. 22/09 |
| CHECKED:           |             | DATE:          |           |
| SCALE:             | N.T.S       | SHEET          | OF 2      |
| DRAWING N          | IUMBER      |                | ISSUE     |
| 346                | -ENG-MASTER |                | 1         |