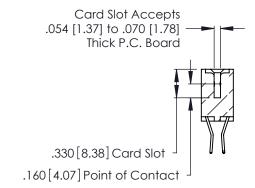

THIS IS A C.A.D. GENERATED DRAWING DO NOT MAKE MANUAL REVISIONS TO MASTER.

ISSUE NUMBER

ORIGINAL

1

**Contact Code 555** 

Contact Code 556

**Contact Code 558** 

**Contact Code 559** 

**Contact Code 560** 

INSULATOR MATERIAL: THERMOPLASTIC POLYESTER, UL 94V-0 CONTACT MATERIAL; COPPER, NICKEL, TIN ALLOY CA-725 CONTACT PLATING: GOLD ON THE MATING AREA, TIN-LEAD

ON THE CONTACT TAILS, NICKEL UNDERPLATE

346/396 SERIES CARD EDGE CONNECTOR CONTACT CODE 555,556,558,559,560 DIMENSIONS

YOUR CONNECTION TO QUALITY & SERVICE

**EDAC INC** TORONTO, ONTARIO CANADA

THESE DRAWINGS AND SPECIFICATIONS ARE THE PROPERTY OF EDAC INC.,AND SHALL NOT BE REPRODUCED, OR COPIED OR USED AS THE BASIS FOR THE MANUFACTURE OR SALE OF APPARATUS WITHOUT WRITTEN PERMISSION.