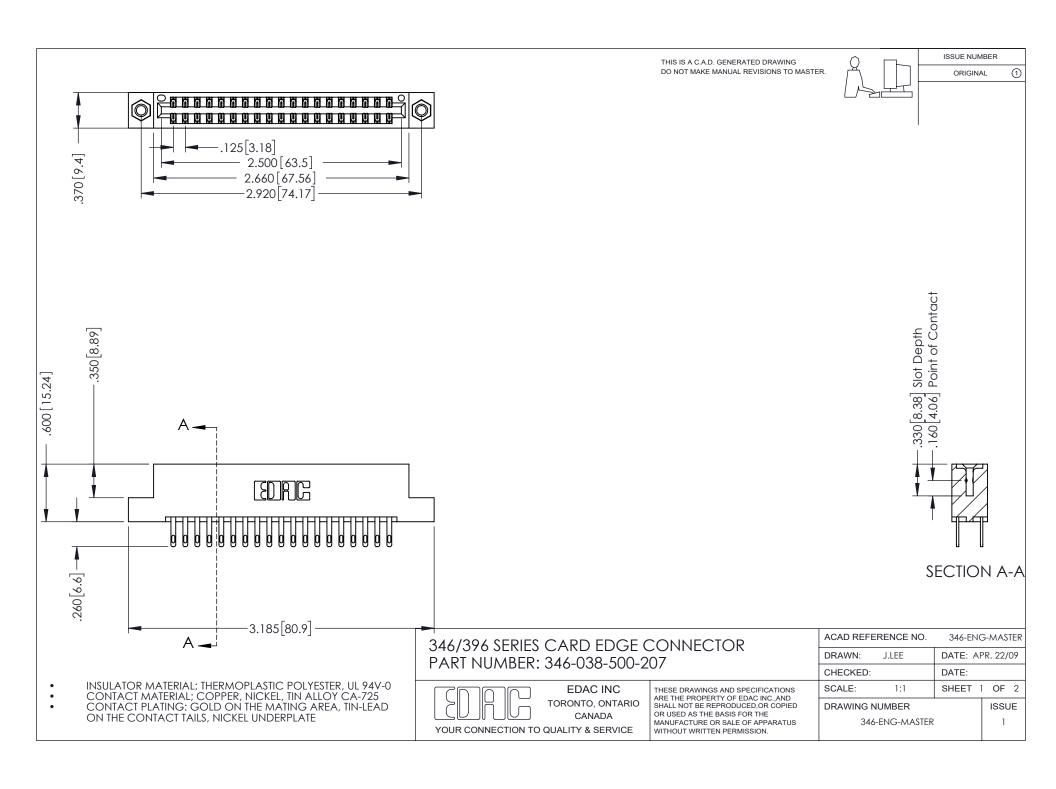

ISSUE NUMBER ORIGINAL 1

## **Contact Code 556**

INSULATOR MATERIAL: THERMOPLASTIC POLYESTER, UL 94V-0 CONTACT MATERIAL; COPPER, NICKEL, TIN ALLOY CA-725 CONTACT PLATING: GOLD ON THE MATING AREA, TIN-LEAD

ON THE CONTACT TAILS, NICKEL UNDERPLATE

## 346/396 SERIES CARD EDGE CONNECTOR CONTACT CODE 555,556,558,559,560 DIMENSIONS

YOUR CONNECTION TO QUALITY & SERVICE

**EDAC INC** TORONTO, ONTARIO CANADA

THESE DRAWINGS AND SPECIFICATIONS ARE THE PROPERTY OF EDAC INC.,AND SHALL NOT BE REPRODUCED, OR COPIED OR USED AS THE BASIS FOR THE MANUFACTURE OR SALE OF APPARATUS WITHOUT WRITTEN PERMISSION.