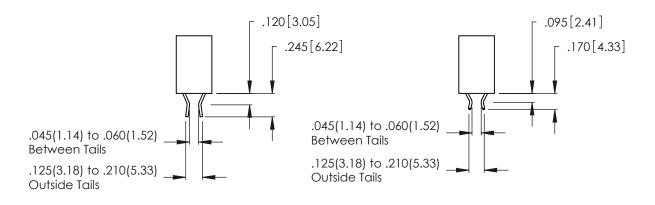

THIS IS A C.A.D. GENERATED DRAWING DO NOT MAKE MANUAL REVISIONS TO MASTER.

Contact Code 556

ISSUE NUMBER

ORIGINAL

(1)

**Contact Code 555** 

.045(1.14) to .060(1.52) Between Tails .125(3.18) to .210(5.33) **Outside Tails** 

.165 [4.19] .375 [9.54]

**Contact Code 558** 

**Contact Code 559** 

**Contact Code 560** 

INSULATOR MATERIAL: THERMOPLASTIC POLYESTER, UL 94V-0 CONTACT MATERIAL; COPPER, NICKEL, TIN ALLOY CA-725 CONTACT PLATING: GOLD ON THE MATING AREA, TIN-LEAD ON THE CONTACT TAILS, NICKEL UNDERPLATE