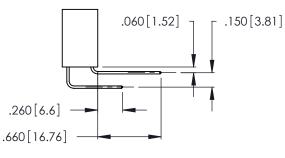

Contact Dimensions:
556-Extender Board Bend (Code 520 Contacts)
See Sheet 2 for Contact Code 555, 556, 558, 559, 560 Dimensions

THIS IS A C.A.D. GENERATED DRAWING DO NOT MAKE MANUAL REVISIONS TO MASTER.

ISSUE NUMBER ORIGINAL

1

2.660 [67.56] —— 2.500 [63.5] —— .370 [9.4]

Card Slot Accepts .054 [1.37] to .070 [1.78] Thick P.C. Board .330 [8.38] Card Slot .160 [4.07] Point of Contact

INSULATOR MATERIAL: THERMOPLASTIC POLYESTER, UL 94V-0 CONTACT MATERIAL; COPPER, NICKEL, TIN ALLOY CA-725