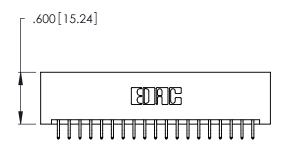

Contact Dimensions:
556-Extender Board Bend (Code 520 Contacts)
See Sheet 2 for Contact Code 555, 556, 558, 559, 560 Dimensions

THIS IS A C.A.D. GENERATED DRAWING DO NOT MAKE MANUAL REVISIONS TO MASTER.

ISSUE NUMBER ORIGINAL

1

2.660 [67.56] —— 2.500 [63.5] —— .370 [9.4]

Card Slot Accepts .054 [1.37] to .070 [1.78] Thick P.C. Board .330 [8.38] Card Slot .160 [4.07] Point of Contact

INSULATOR MATERIAL: THERMOPLASTIC POLYESTER, UL 94V-0 CONTACT MATERIAL; COPPER, NICKEL, TIN ALLOY CA-725

CONTACT PLATING: GOLD ON THE MATING AREA, TIN-LEAD ON THE CONTACT TAILS, NICKEL UNDERPLATE

346/396 SERIES CARD EDGE CONNECTOR PART NUMBER: 346-038-556-201

YOUR CONNECTION TO QUALITY & SERVICE

**EDAC INC** TORONTO, ONTARIO CANADA