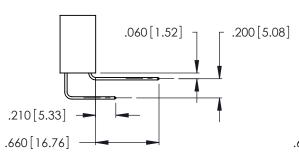

.165 [4.19] .375 [9.54]

**Contact Code 558** 

**Contact Code 559** 

**Contact Code 560** 

INSULATOR MATERIAL: THERMOPLASTIC POLYESTER, UL 94V-0 CONTACT MATERIAL; COPPER, NICKEL, TIN ALLOY CA-725 CONTACT PLATING: GOLD ON THE MATING AREA, TIN-LEAD ON THE CONTACT TAILS, NICKEL UNDERPLATE