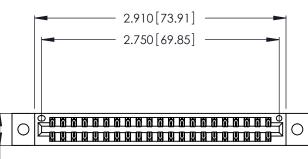

<u>Contact Dimensions:</u>
522-P.C. Tail .025 Sq. (0.64 Sq.) - Tail LG. =.440 (11.18)
.125 (3.18) Contact Spacing x .250 (6.35) Row Spacing

YOUR CONNECTION TO QUALITY & SERVICE

**EDAC INC** TORONTO, ONTARIO CANADA