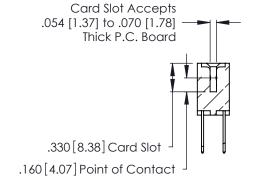

<u>Contact Dimensions:</u>
522-P.C. Tail .025 Sq. (0.64 Sq.) - Tail LG. =.440 (11.18)
.125 (3.18) Contact Spacing x .250 (6.35) Row Spacing

YOUR CONNECTION TO QUALITY & SERVICE

**EDAC INC** TORONTO, ONTARIO CANADA