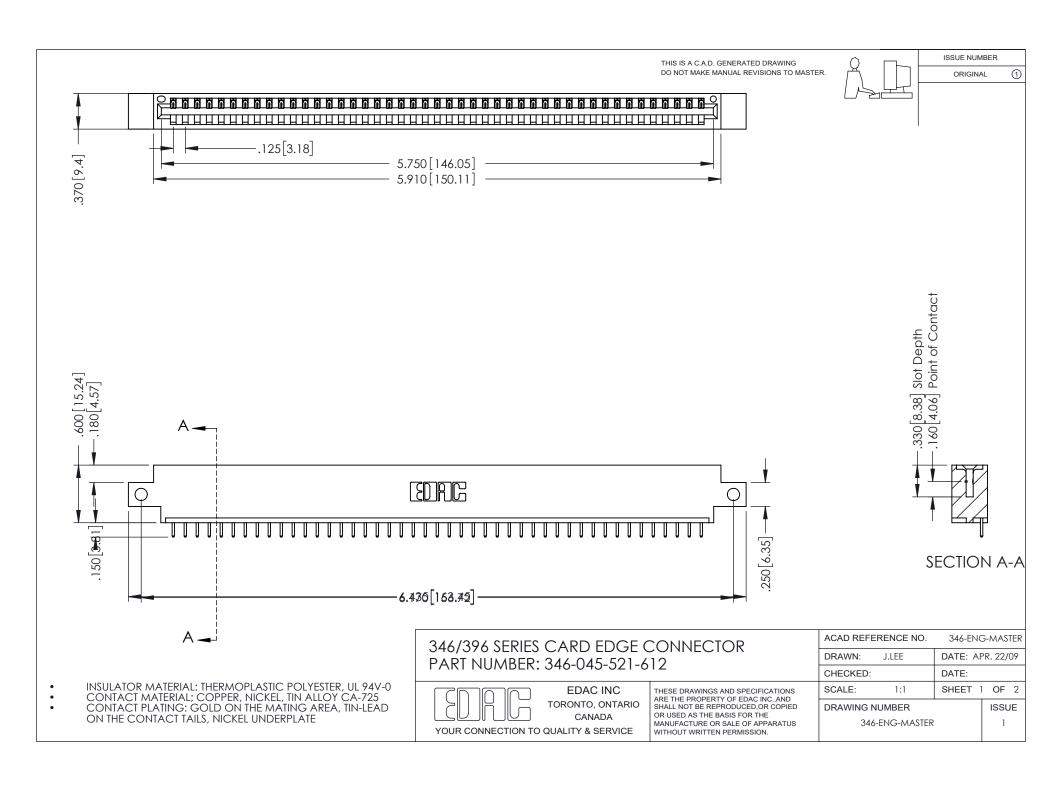

ISSUE NUMBER ORIGINAL 1

## **Contact Code 556**

INSULATOR MATERIAL: THERMOPLASTIC POLYESTER, UL 94V-0 CONTACT MATERIAL; COPPER, NICKEL, TIN ALLOY CA-725 CONTACT PLATING: GOLD ON THE MATING AREA, TIN-LEAD

ON THE CONTACT TAILS, NICKEL UNDERPLATE

## 346/396 SERIES CARD EDGE CONNECTOR CONTACT CODE 555,556,558,559,560 DIMENSIONS

YOUR CONNECTION TO QUALITY & SERVICE

**EDAC INC** TORONTO, ONTARIO CANADA

THESE DRAWINGS AND SPECIFICATIONS ARE THE PROPERTY OF EDAC INC.,AND SHALL NOT BE REPRODUCED, OR COPIED OR USED AS THE BASIS FOR THE MANUFACTURE OR SALE OF APPARATUS WITHOUT WRITTEN PERMISSION.

|  | ACAD REFERENCE NO. | 346-ENG-MASTER   |
|--|--------------------|------------------|
|  | DRAWN: J.LEE       | DATE: APR. 22/09 |
|  | CHECKED:           | DATE:            |
|  | SCALE: 1:1         | SHEET 2 OF 2     |
|  | DRAWING NUMBER     | ISSUE            |
|  | 346-ENG-MASTER     | 1                |