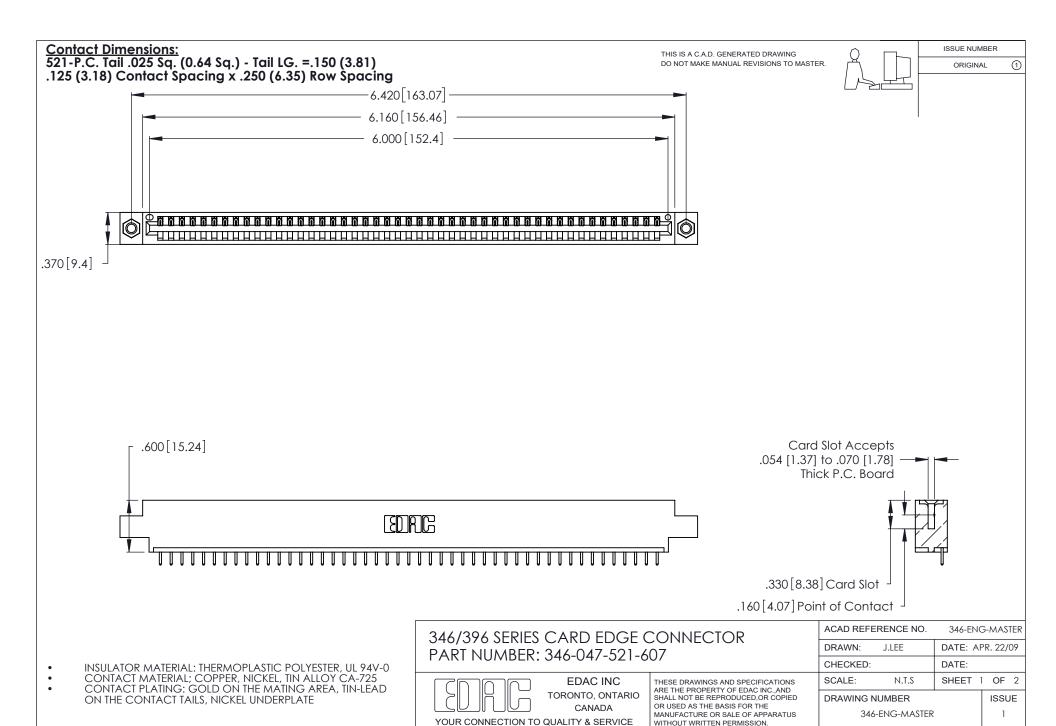

THIS IS A C.A.D. GENERATED DRAWING DO NOT MAKE MANUAL REVISIONS TO MASTER.

ISSUE NUMBER

ORIGINAL

1

**Contact Code 555** 

Contact Code 556

**Contact Code 558** 

**Contact Code 559** 

Contact Code 560

INSULATOR MATERIAL: THERMOPLASTIC POLYESTER, UL 94V-0 CONTACT MATERIAL; COPPER, NICKEL, TIN ALLOY CA-725 CONTACT PLATING: GOLD ON THE MATING AREA, TIN-LEAD

ON THE CONTACT TAILS, NICKEL UNDERPLATE

346/396 SERIES CARD EDGE CONNECTOR CONTACT CODE 555,556,558,559,560 DIMENSIONS

YOUR CONNECTION TO QUALITY & SERVICE

**EDAC INC** TORONTO, ONTARIO CANADA

THESE DRAWINGS AND SPECIFICATIONS ARE THE PROPERTY OF EDAC INC.,AND SHALL NOT BE REPRODUCED, OR COPIED OR USED AS THE BASIS FOR THE MANUFACTURE OR SALE OF APPARATUS WITHOUT WRITTEN PERMISSION.