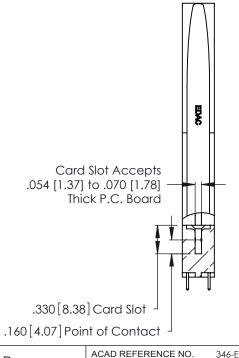

|   | ACAD REFERENCE NO. | 346-ENG-MASTER   |
|---|--------------------|------------------|
|   | DRAWN: J.LEE       | DATE: APR. 22/09 |
| ) | CHECKED:           | DATE:            |
|   | SCALE: 1:1         | SHEET 2 OF 2     |
|   | DRAWING NUMBER     | ISSUE            |
|   | 346-ENG-MASTER     | 1 1              |