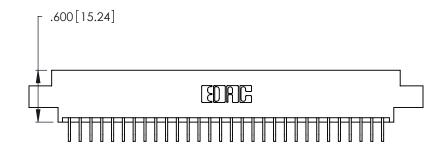

Card Slot Accepts .054 [1.37] to .070 [1.78] Thick P.C. Board .330 [8.38] Card Slot .160 [4.07] Point of Contact

INSULATOR MATERIAL: THERMOPLASTIC POLYESTER, UL 94V-0 CONTACT MATERIAL; COPPER, NICKEL, TIN ALLOY CA-725

CONTACT PLATING: GOLD ON THE MATING AREA, TIN-LEAD ON THE CONTACT TAILS, NICKEL UNDERPLATE

| 346/396 SERIES CARD EDGE CONNECTOR |
|------------------------------------|
| PART NUMBER: 346-060-559-804       |