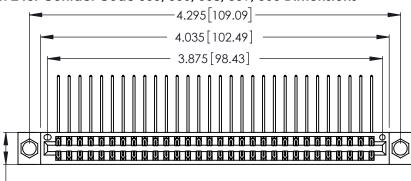

CONTACT PLATING: GOLD ON THE MATING AREA, TIN-LEAD ON THE CONTACT TAILS, NICKEL UNDERPLATE

| 346/396 SERIES CARD EDGE CONNECTOR |
|------------------------------------|
| PART NUMBER: 346-060-559-804       |

Card Slot Accepts .054 [1.37] to .070 [1.78] Thick P.C. Board .330 [8.38] Card Slot .160 [4.07] Point of Contact

INSULATOR MATERIAL: THERMOPLASTIC POLYESTER, UL 94V-0 CONTACT MATERIAL; COPPER, NICKEL, TIN ALLOY CA-725