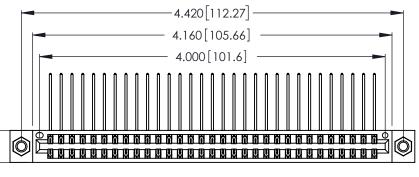

| 346/396 SERIES CARD EDGE CONNECTOR |
|------------------------------------|
| PART NUMBER: 346-062-559-807       |

**EDAC INC** TORONTO, ONTARIO CANADA

THESE DRAWINGS AND SPECIFICATIONS ARE THE PROPERTY OF EDAC INC.,AND SHALL NOT BE REPRODUCED, OR COPIED OR USED AS THE BASIS FOR THE MANUFACTURE OR SALE OF APPARATUS WITHOUT WRITTEN PERMISSION.

Card Slot Accepts .054 [1.37] to .070 [1.78] Thick P.C. Board .330 [8.38] Card Slot .160 [4.07] Point of Contact

- INSULATOR MATERIAL: THERMOPLASTIC POLYESTER, UL 94V-0 CONTACT MATERIAL; COPPER, NICKEL, TIN ALLOY CA-725
- CONTACT PLATING: GOLD ON THE MATING AREA, TIN-LEAD ON THE CONTACT TAILS, NICKEL UNDERPLATE