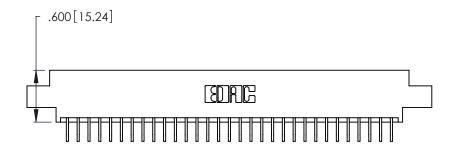

Card Slot Accepts .054 [1.37] to .070 [1.78] Thick P.C. Board .330 [8.38] Card Slot .160 [4.07] Point of Contact

- INSULATOR MATERIAL: THERMOPLASTIC POLYESTER, UL 94V-0 CONTACT MATERIAL; COPPER, NICKEL, TIN ALLOY CA-725
- CONTACT PLATING: GOLD ON THE MATING AREA, TIN-LEAD ON THE CONTACT TAILS, NICKEL UNDERPLATE