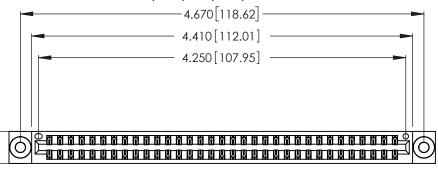

Contact Dimensions:
556-Extender Board Bend (Code 520 Contacts)
See Sheet 2 for Contact Code 555, 556, 558, 559, 560 Dimensions

.370 [9.4]

THIS IS A C.A.D. GENERATED DRAWING DO NOT MAKE MANUAL REVISIONS TO MASTER.

Card Slot Accepts .054 [1.37] to .070 [1.78] Thick P.C. Board .330 [8.38] Card Slot .160 [4.07] Point of Contact

INSULATOR MATERIAL: THERMOPLASTIC POLYESTER, UL 94V-0 CONTACT MATERIAL; COPPER, NICKEL, TIN\_ALLOY CA-725

CONTACT PLATING: GOLD ON THE MATING AREA, TIN-LEAD ON THE CONTACT TAILS, NICKEL UNDERPLATE

| 346/396 SERIES CARD EDGE CONNECTOR |
|------------------------------------|
| PART NUMBER: 346-066-556-203       |