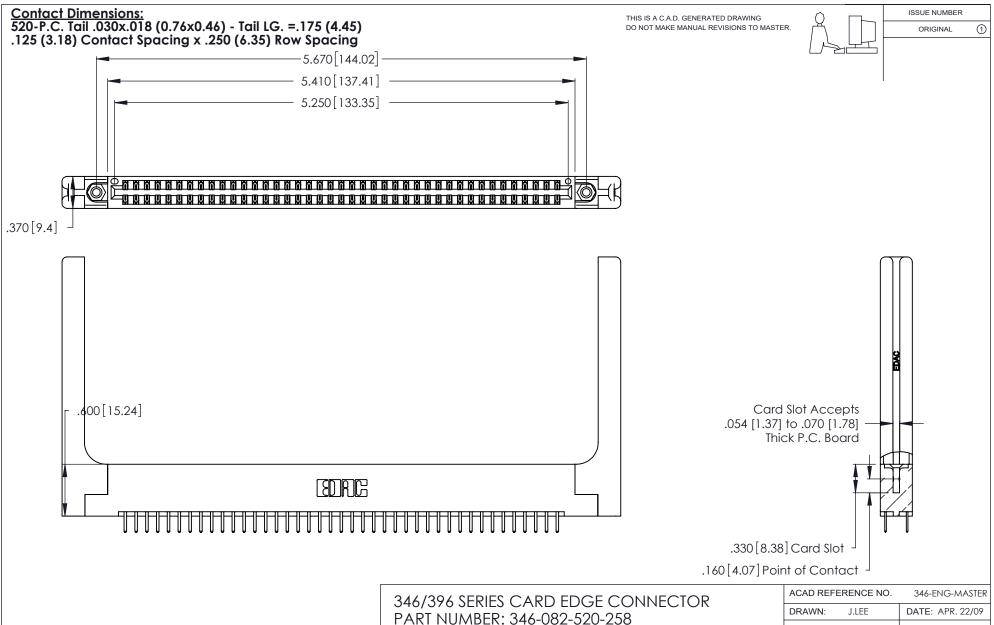

INSULATOR MATERIAL: THERMOPLASTIC POLYESTER, UL 94V-0 CONTACT MATERIAL; COPPER, NICKEL, TIN\_ALLOY CA-725

CONTACT PLATING: GOLD ON THE MATING AREA, TIN-LEAD ON THE CONTACT TAILS, NICKEL UNDERPLATE

| 346/396 SERIES CARD EDGE CONNECTOR |
|------------------------------------|
| PART NUMBER: 346-082-520-258       |

YOUR CONNECTION TO QUALITY & SERVICE

**EDAC INC** TORONTO, ONTARIO CANADA

THESE DRAWINGS AND SPECIFICATIONS ARE THE PROPERTY OF EDAC INC., AND SHALL NOT BE REPRODUCED, OR COPIED OR USED AS THE BASIS FOR THE MANUFACTURE OR SALE OF APPARATUS WITHOUT WRITTEN PERMISSION.

| ACAD REFERENCE NO. |             | 346-ENG-MASTER |           |
|--------------------|-------------|----------------|-----------|
| DRAWN:             | J.LEE       | DATE: AF       | PR. 22/09 |
| CHECKED:           |             | DATE:          |           |
| SCALE:             | N.T.S       | SHEET          | OF 2      |
| DRAWING N          |             | ISSUE          |           |
| 346                | -ENG-MASTER |                | 1         |
|                    |             |                |           |

THIS IS A C.A.D. GENERATED DRAWING DO NOT MAKE MANUAL REVISIONS TO MASTER.

ISSUE NUMBER

ORIGINAL

1

**Contact Code 555** 

Contact Code 556

**Contact Code 558** 

**Contact Code 559** 