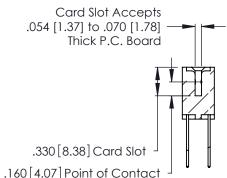

THIS IS A C.A.D. GENERATED DRAWING DO NOT MAKE MANUAL REVISIONS TO MASTER.

ISSUE NUMBER

ORIGINAL

1

**Contact Code 555** 

Contact Code 556

**Contact Code 558** 

**Contact Code 559** 

Contact Code 560

INSULATOR MATERIAL: THERMOPLASTIC POLYESTER, UL 94V-0 CONTACT MATERIAL; COPPER, NICKEL, TIN ALLOY CA-725 CONTACT PLATING: GOLD ON THE MATING AREA, TIN-LEAD

ON THE CONTACT TAILS, NICKEL UNDERPLATE

346/396 SERIES CARD EDGE CONNECTOR CONTACT CODE 555,556,558,559,560 DIMENSIONS

YOUR CONNECTION TO QUALITY & SERVICE

**EDAC INC** TORONTO, ONTARIO CANADA

THESE DRAWINGS AND SPECIFICATIONS ARE THE PROPERTY OF EDAC INC.,AND SHALL NOT BE REPRODUCED, OR COPIED OR USED AS THE BASIS FOR THE MANUFACTURE OR SALE OF APPARATUS WITHOUT WRITTEN PERMISSION.