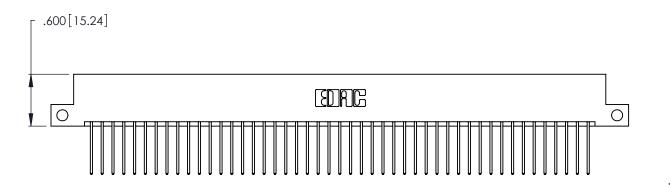

<u>Contact Dimensions:</u>
540-Wire Wrap .025 Sq. (0.64 Sq.) - Tail LG. =.560 (14.22)
.125 (3.18) Contact Spacing x .250 (6.35) Row Spacing

THIS IS A C.A.D. GENERATED DRAWING DO NOT MAKE MANUAL REVISIONS TO MASTER.

346/396 SERIES CARD EDGE CONNECTOR PART NUMBER: 346-094-540-212

YOUR CONNECTION TO QUALITY & SERVICE

**EDAC INC** TORONTO, ONTARIO CANADA

THESE DRAWINGS AND SPECIFICATIONS ARE THE PROPERTY OF EDAC INC.,AND SHALL NOT BE REPRODUCED, OR COPIED OR USED AS THE BASIS FOR THE MANUFACTURE OR SALE OF APPARATUS WITHOUT WRITTEN PERMISSION.