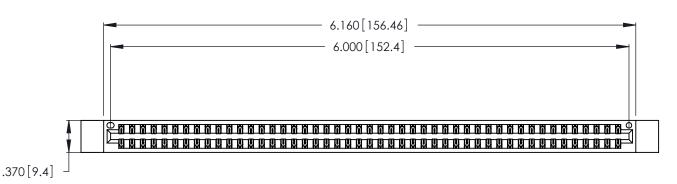

<u>Contact Dimensions:</u>
540-Wire Wrap .025 Sq. (0.64 Sq.) - Tail LG. =.560 (14.22)
.125 (3.18) Contact Spacing x .250 (6.35) Row Spacing

THIS IS A C.A.D. GENERATED DRAWING DO NOT MAKE MANUAL REVISIONS TO MASTER.

346/396 SERIES CARD EDGE CONNECTOR PART NUMBER: 346-094-540-212

YOUR CONNECTION TO QUALITY & SERVICE

**EDAC INC** TORONTO, ONTARIO CANADA

THESE DRAWINGS AND SPECIFICATIONS ARE THE PROPERTY OF EDAC INC.,AND SHALL NOT BE REPRODUCED, OR COPIED OR USED AS THE BASIS FOR THE MANUFACTURE OR SALE OF APPARATUS WITHOUT WRITTEN PERMISSION.