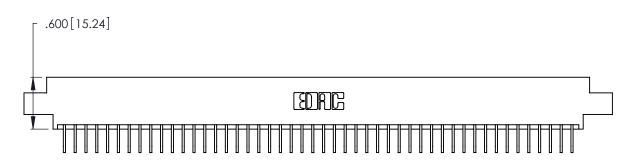

Contact Dimensions:
558-90 Degree Bend (Code 541 Contacts)
See Sheet 2 for Contact Code 555, 556, 558, 559, 560 Dimensions

THIS IS A C.A.D. GENERATED DRAWING DO NOT MAKE MANUAL REVISIONS TO MASTER.

ISSUE NUMBER

346/396 SERIES CARD EDGE CONNECTOR PART NUMBER: 346-096-558-802

YOUR CONNECTION TO QUALITY & SERVICE

**EDAC INC** TORONTO, ONTARIO CANADA

THESE DRAWINGS AND SPECIFICATIONS ARE THE PROPERTY OF EDAC INC., AND SHALL NOT BE REPRODUCED, OR COPIED OR USED AS THE BASIS FOR THE MANUFACTURE OR SALE OF APPARATUS WITHOUT WRITTEN PERMISSION.