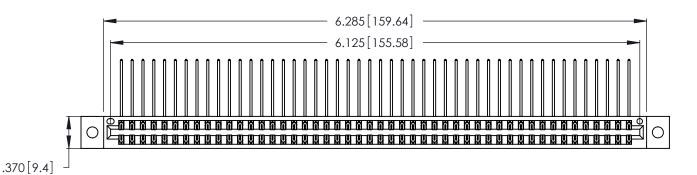

Contact Dimensions:
558-90 Degree Bend (Code 541 Contacts)
See Sheet 2 for Contact Code 555, 556, 558, 559, 560 Dimensions

THIS IS A C.A.D. GENERATED DRAWING DO NOT MAKE MANUAL REVISIONS TO MASTER.

ISSUE NUMBER

346/396 SERIES CARD EDGE CONNECTOR PART NUMBER: 346-096-558-802

YOUR CONNECTION TO QUALITY & SERVICE

**EDAC INC** TORONTO, ONTARIO CANADA

THESE DRAWINGS AND SPECIFICATIONS ARE THE PROPERTY OF EDAC INC., AND SHALL NOT BE REPRODUCED, OR COPIED OR USED AS THE BASIS FOR THE MANUFACTURE OR SALE OF APPARATUS WITHOUT WRITTEN PERMISSION.