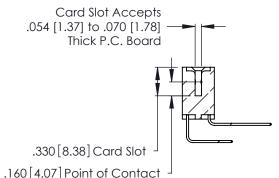

THIS IS A C.A.D. GENERATED DRAWING DO NOT MAKE MANUAL REVISIONS TO MASTER.

ISSUE NUMBER

ORIGINAL

1

**Contact Code 555** 

Contact Code 556

**Contact Code 558** 

**Contact Code 559** 

Contact Code 560

INSULATOR MATERIAL: THERMOPLASTIC POLYESTER, UL 94V-0 CONTACT MATERIAL; COPPER, NICKEL, TIN ALLOY CA-725 CONTACT PLATING: GOLD ON THE MATING AREA, TIN-LEAD

ON THE CONTACT TAILS, NICKEL UNDERPLATE

346/396 SERIES CARD EDGE CONNECTOR CONTACT CODE 555,556,558,559,560 DIMENSIONS

YOUR CONNECTION TO QUALITY & SERVICE

**EDAC INC** TORONTO, ONTARIO CANADA

THESE DRAWINGS AND SPECIFICATIONS ARE THE PROPERTY OF EDAC INC.,AND SHALL NOT BE REPRODUCED, OR COPIED OR USED AS THE BASIS FOR THE MANUFACTURE OR SALE OF APPARATUS WITHOUT WRITTEN PERMISSION.