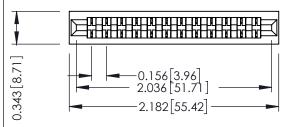

Mounting Option
No Mounting Lugs

**Contact Detail** 

Wire Wrap .046x.014(1.17x0.36) - Tail LG=.495(12.57) .156 [3.96] Contact Spacing x .200 [5.08] Row Spacing

THIS IS A C.A.D. GENERATED DRAWING
DO NOT MAKE MANUAL REVISIONS TO MAS

## **See Accompanying Pages for:**

- Contact Bend Details
- Mounting Options

SECTION A-A

| 307 / 357 Card Edge Connector<br>Part Number: 357-012-541-101 |                            |                                                                                                                                                                                                 | ACAD REFERENCE NO. 307 ENG MASTER |              |          |          |
|---------------------------------------------------------------|----------------------------|-------------------------------------------------------------------------------------------------------------------------------------------------------------------------------------------------|-----------------------------------|--------------|----------|----------|
|                                                               |                            |                                                                                                                                                                                                 | DRAWN:                            | J.LEE        | DATE: AU | G. 11/09 |
|                                                               |                            |                                                                                                                                                                                                 | CHECKE                            | D:           | DATE:    |          |
|                                                               | TORONTO, ONTARIO<br>CANADA | THESE DRAWINGS AND SPECIFICATIONS ARE THE PROPERTY OF EDAC INC.,AND SHALL NOT BE REPRODUCED,OR COPIED OR USED AS THE BASIS FOR THE MANUFACTURE OR SALE OF APPARATUS WITHOUT WRITTEN PERMISSION. | SCALE:                            | NTS          | SHEET '  | 1 OF 3   |
|                                                               |                            |                                                                                                                                                                                                 | DRAWING                           | NUMBER       |          | ISSUE    |
|                                                               |                            |                                                                                                                                                                                                 | 3                                 | 307 Assembly |          | 1        |