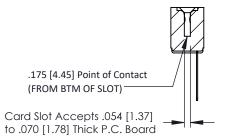

## **See Accompanying Pages for:**

- Contact Bend Details
- Mounting Options

SECTION A-A

| 307 / 357 Card Edge Connector<br>Part Number: 357-012-541-101 |                            |                                                                                                                                                                                                 | ACAD REFERENCE NO. 307 ENG MASTER |              |          |          |
|---------------------------------------------------------------|----------------------------|-------------------------------------------------------------------------------------------------------------------------------------------------------------------------------------------------|-----------------------------------|--------------|----------|----------|
|                                                               |                            |                                                                                                                                                                                                 | DRAWN:                            | J.LEE        | DATE: AU | G. 11/09 |
|                                                               |                            |                                                                                                                                                                                                 | CHECKE                            | D:           | DATE:    |          |
|                                                               | TORONTO, ONTARIO<br>CANADA | THESE DRAWINGS AND SPECIFICATIONS ARE THE PROPERTY OF EDAC INC.,AND SHALL NOT BE REPRODUCED,OR COPIED OR USED AS THE BASIS FOR THE MANUFACTURE OR SALE OF APPARATUS WITHOUT WRITTEN PERMISSION. | SCALE:                            | NTS          | SHEET '  | 1 OF 3   |
|                                                               |                            |                                                                                                                                                                                                 | DRAWING                           | NUMBER       |          | ISSUE    |
|                                                               |                            |                                                                                                                                                                                                 | 3                                 | 307 Assembly |          | 1        |