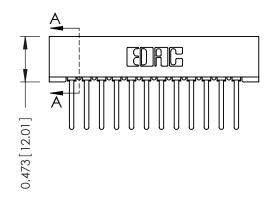

## **See Accompanying Pages for:**

- Contact Bend Details
- Mounting Options

SECTION A-A

| 307 / 357 Card Edge Connector<br>Part Number: 357-012-541-101 |                            |                                                                                                                                                                                                 | ACAD REFERENCE NO. 307 ENG MASTER |              |          |          |
|---------------------------------------------------------------|----------------------------|-------------------------------------------------------------------------------------------------------------------------------------------------------------------------------------------------|-----------------------------------|--------------|----------|----------|
|                                                               |                            |                                                                                                                                                                                                 | DRAWN:                            | J.LEE        | DATE: AU | G. 11/09 |
|                                                               |                            |                                                                                                                                                                                                 | CHECKE                            | D:           | DATE:    |          |
|                                                               | TORONTO, ONTARIO<br>CANADA | THESE DRAWINGS AND SPECIFICATIONS ARE THE PROPERTY OF EDAC INC.,AND SHALL NOT BE REPRODUCED,OR COPIED OR USED AS THE BASIS FOR THE MANUFACTURE OR SALE OF APPARATUS WITHOUT WRITTEN PERMISSION. | SCALE:                            | NTS          | SHEET '  | 1 OF 3   |
|                                                               |                            |                                                                                                                                                                                                 | DRAWING                           | NUMBER       |          | ISSUE    |
|                                                               |                            |                                                                                                                                                                                                 | 3                                 | 307 Assembly |          | 1        |