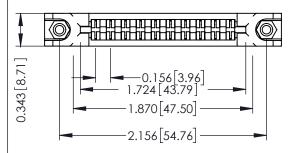

Mounting Option
In-Line Card Guides

**Contact Detail** 

Extender Board Bend (Code 500 Contacts)
.156 [3.96] Contact Spacing x .200 [5.08] Row Spacing

THIS IS A C.A.D. GENERATED DRAWING DO NOT MAKE MANUAL REVISIONS TO MAS