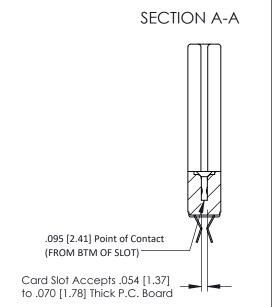

Mounting Option
In-Line Card Guides

**Contact Detail** 

Extender Board Bend (Code 500 Contacts)
.156 [3.96] Contact Spacing x .200 [5.08] Row Spacing

THIS IS A C.A.D. GENERATED DRAWING DO NOT MAKE MANUAL REVISIONS TO MAS