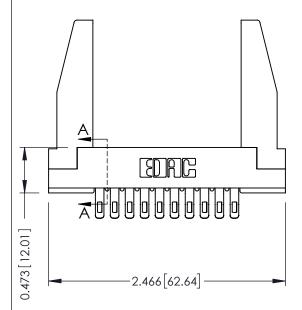

Mounting Option
In-Line Card Guides

**Contact Detail** 

Extender Board Bend (Code 500 Contacts)
.156 [3.96] Contact Spacing x .200 [5.08] Row Spacing

THIS IS A C.A.D. GENERATED DRAWING DO NOT MAKE MANUAL REVISIONS TO MAS

## **See Accompanying Pages for:**

- Contact Bend Details
- Mounting Options

307 / 357 Card Edge Connector
Part Number: 357-020-555-278

EDAC INC
TORONTO, ONTARIO SHALL NOT BE REPRODUCE
SHALL

THESE DRAWINGS AND SPECIFICATIONS
ARE THE PROPERTY OF EDAC INC., AND
SHALL NOT BE REPRODUCED, OR COPIED
OR USED AS THE BASIS FOR THE
MANUFACTURE OR SALE OF APPARATUS
WITHOUT WRITTEN PERMISSION.