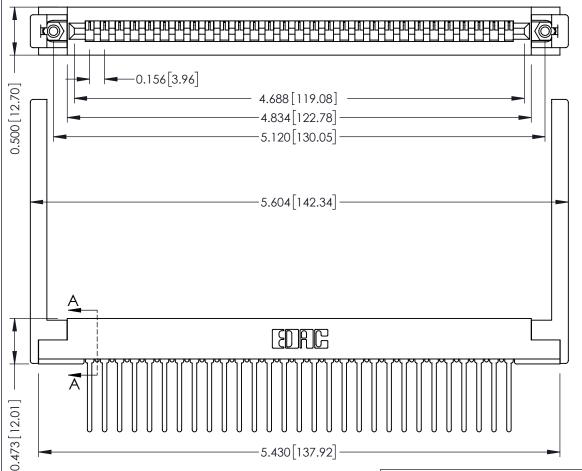

**Mounting Option** .344 (8.74) Offset Card Guides **-**--0.156[3.96] 0.500[12.70]

**Contact Detail** 

Wire Wrap .046x.013(1.17x0.33) - Tail LG=.708(17.98) .156 [3.96] Contact Spacing x .200 [5.08] Row Spacing

**SECTION A-A** 

.175 [4.45] Point of Contact (FROM BTM OF SLOT)

Card Slot Accepts .054 [1.37] to .070 [1.78] Thick P.C. Board

**See Accompanying Pages for:** 

- **Contact Bend Details**
- **Mounting Options**

307 / 357 Card Edge Connector Part Number: 357-029-545-168

YOUR CONNECTION TO QUALITY & SERVICE

| ACAD REFERENCE NO. 307 ENG MASTER |                  |
|-----------------------------------|------------------|
| DRAWN: J.LEE                      | DATE: AUG. 11/09 |
| CHECKED:                          | DATE:            |
| SCALE: NTS                        | SHEET 1 OF 3     |
| DRAWING NUMBER                    | ISSUE            |
| 307 Assembly                      | 1                |