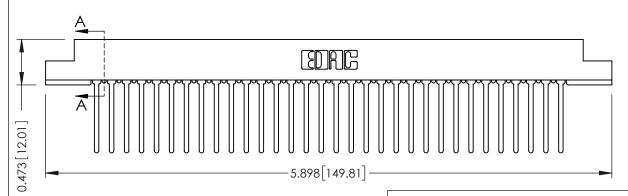

## SECTION A-A

**See Accompanying Pages for:** 

- Contact Bend Details
- Mounting Options

307 / 357 Card Edge Connector Part Number: 357-032-545-104

EDAC INC TORONTO, ONTARIO CANADA

YOUR CONNECTION TO QUALITY & SERVICE