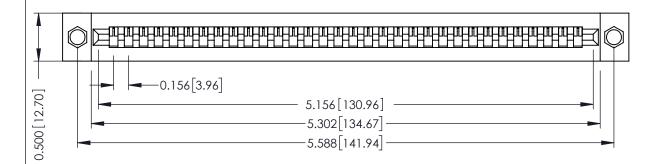

Mounting Option
.156 (3.96) Dia. Mounting Holes

**Contact Detail** 

Wire Wrap .046x.013(1.17x0.33) - Tail LG=.708(17.98) .156 [3.96] Contact Spacing x .200 [5.08] Row Spacing

THIS IS A C.A.D. GENERATED DRAWING DO NOT MAKE MANUAL REVISIONS TO MAS