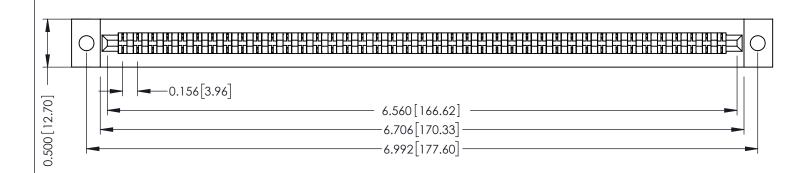

**Mounting Option** .128 (3.25) Dia. Mounting Holes **Contact Detail** 

Wire Hole .089x.014(2.29x0.36) - Tail LG=.213(5.41) .156 [3.96] Contact Spacing x .200 [5.08] Row Spacing

THIS IS A C.A.D. GENERATED DRAWING DO NOT MAKE MANUAL REVISIONS TO MASTER.

ORIGINAL

**See Accompanying Pages for:** 

- **Contact Bend Details**
- **Mounting Options**

307 / 357 Card Edge Connector Part Number: 357-041-401-102

**EDAC INC** TORONTO, ONTARIO CANADA

THESE DRAWINGS AND SPECIFICATIONS ARE THE PROPERTY OF EDAC INC.,AND SHALL NOT BE REPRODUCED, OR COPIED OR USED AS THE BASIS FOR THE MANUFACTURE OR SALE OF APPARATUS WITHOUT WRITTEN PERMISSION.