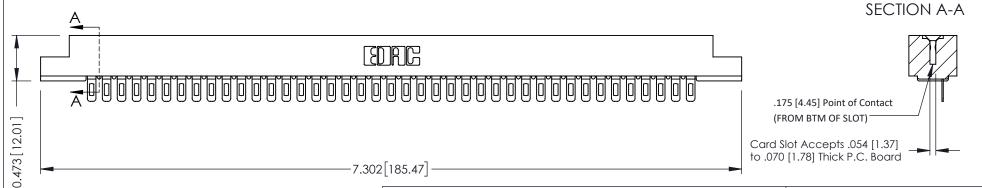

**Mounting Option** .128 (3.25) Dia. Mounting Holes **Contact Detail** 

Wire Hole .089x.014(2.29x0.36) - Tail LG=.213(5.41) .156 [3.96] Contact Spacing x .200 [5.08] Row Spacing

THIS IS A C.A.D. GENERATED DRAWING DO NOT MAKE MANUAL REVISIONS TO MASTER.

ORIGINAL

**See Accompanying Pages for:** 

- **Contact Bend Details**
- **Mounting Options**

307 / 357 Card Edge Connector Part Number: 357-041-401-102

**EDAC INC** TORONTO, ONTARIO CANADA

THESE DRAWINGS AND SPECIFICATIONS ARE THE PROPERTY OF EDAC INC.,AND SHALL NOT BE REPRODUCED, OR COPIED OR USED AS THE BASIS FOR THE MANUFACTURE OR SALE OF APPARATUS WITHOUT WRITTEN PERMISSION.