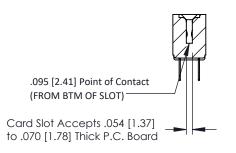

**Mounting Option Contact Detail** 

.128 (3.25) Dia. Side Mounting Holes PC Tail .023x.013(0.58x0.33) - Tail LG=.213(5.41) .156 [3.96] Contact Spacing x .200 [5.08] Row Spacing





## SECTION A-A



## **See Accompanying Pages for:**

- **Contact Bend Details**
- **Mounting Options**

307 / 357 Card Edge Connector Part Number: 357-042-524-212

YOUR CONNECTION TO QUALITY & SERVICE

| ACAD REFERENCE NO. 307 ENG MASTER |                  |
|-----------------------------------|------------------|
| DRAWN: J.LEE                      | DATE: AUG. 11/09 |
| CHECKED:                          | DATE:            |
| SCALE: NTS                        | SHEET 1 OF 3     |
| DRAWING NUMBER                    | ISSUE            |
| 307 Assembly                      | 1                |