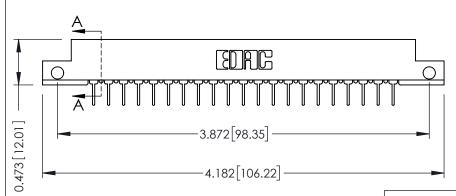

**Mounting Option Contact Detail** 

.128 (3.25) Dia. Side Mounting Holes PC Tail .023x.013(0.58x0.33) - Tail LG=.213(5.41) .156 [3.96] Contact Spacing x .200 [5.08] Row Spacing