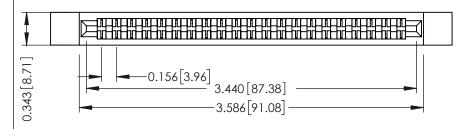

**Mounting Option Contact Detail** 

.128 (3.25) Dia. Side Mounting Holes PC Tail .023x.013(0.58x0.33) - Tail LG=.213(5.41) .156 [3.96] Contact Spacing x .200 [5.08] Row Spacing