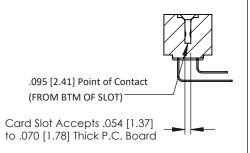

**Mounting Option** #4-40 Unified Threaded Inserts **Contact Detail** 

90 Degree Bend (Code 422 and 440 Contacts) .156 [3.96] Contact Spacing x .200 [5.08] Row Spacing

THIS IS A C.A.D. GENERATED DRAWING DO NOT MAKE MANUAL REVISIONS TO MASTER.

ISSUE NUMBER

ORIGINAL

**SECTION A-A** 

**See Accompanying Pages for:** 

- **Contact Bend Details**
- **Mounting Options**

307 / 357 Card Edge Connector Part Number: 357-078-459-208

**EDAC INC** TORONTO, ONTARIO CANADA