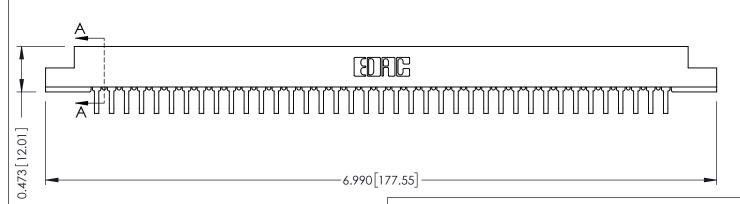

**Mounting Option** #4-40 Unified Threaded Inserts **Contact Detail** 

90 Degree Bend (Code 422 and 440 Contacts) .156 [3.96] Contact Spacing x .200 [5.08] Row Spacing

THIS IS A C.A.D. GENERATED DRAWING DO NOT MAKE MANUAL REVISIONS TO MASTER.

ISSUE NUMBER

ORIGINAL

**SECTION A-A** 

**See Accompanying Pages for:** 

- **Contact Bend Details**
- **Mounting Options**

307 / 357 Card Edge Connector Part Number: 357-078-459-208

**EDAC INC** TORONTO, ONTARIO CANADA