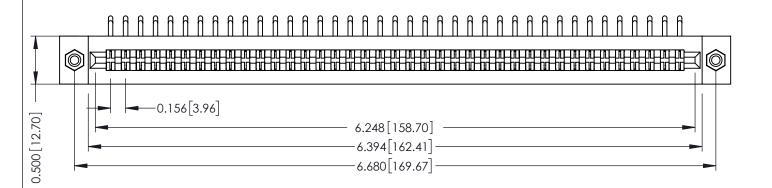

**Mounting Option** #4-40 Unified Threaded Inserts **Contact Detail** 

90 Degree Bend (Code 422 and 440 Contacts) .156 [3.96] Contact Spacing x .200 [5.08] Row Spacing

THIS IS A C.A.D. GENERATED DRAWING DO NOT MAKE MANUAL REVISIONS TO MASTER.

ISSUE NUMBER

ORIGINAL

**SECTION A-A** 

**See Accompanying Pages for:** 

- **Contact Bend Details**
- **Mounting Options**

307 / 357 Card Edge Connector Part Number: 357-078-459-208

**EDAC INC** TORONTO, ONTARIO CANADA