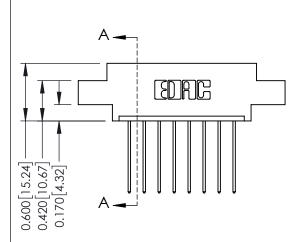

## **Contact Detail**

541-Wire Wrap .025 Sq.(0.64 Sq.) - Tail LG=.750(19.05) .156 [3.96] Contact Spacing x .200 [5.08] Row Spacing

THIS IS A C.A.D. GENERATED DRAWING DO NOT MAKE MANUAL REVISIONS TO MASTER.