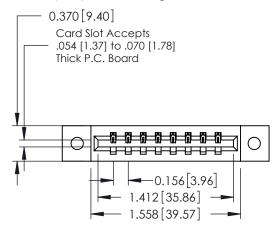

## **See Accompanying Pages for:**

- **Contact Bend Details**
- **Mounting Options**

337 / 387 Series Card Edge Connector Part Number: 387-008-541-602

**EDAC INC** TORONTO, ONTARIO CANADA

THESE DRAWINGS AND SPECIFICATIONS ARE THE PROPERTY OF EDAC INC.,AND SHALL NOT BE REPRODUCED, OR COPIED OR USED AS THE BASIS FOR THE MANUFACTURE OR SALE OF APPARATUS WITHOUT WRITTEN PERMISSION.