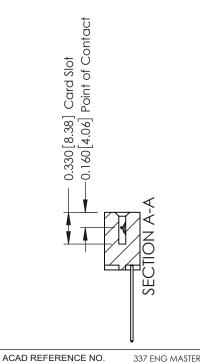

ISSUE NUMBER

ORIGINAL

1

| 337 / 387 Series Card Edge                                            | ACAD REFERENCE NO.                                                                                                                                                                              | 337 ENG        | G MASTER |               |
|-----------------------------------------------------------------------|-------------------------------------------------------------------------------------------------------------------------------------------------------------------------------------------------|----------------|----------|---------------|
| Contact Bend Detail                                                   |                                                                                                                                                                                                 | DRAWN: J.LEE   | DATE: OC | T. 06/09      |
|                                                                       |                                                                                                                                                                                                 | CHECKED: DATE: |          |               |
| EDAC INC TORONTO, ONTARIO CANADA YOUR CONNECTION TO QUALITY & SERVICE | THESE DRAWINGS AND SPECIFICATIONS ARE THE PROPERTY OF EDAC INC.,AND SHALL NOT BE REPRODUCED,OR COPIED OR USED AS THE BASIS FOR THE MANUFACTURE OR SALE OF APPARATUS WITHOUT WRITTEN PERMISSION. | SCALE: NTS     | SHEET    | 2 <b>OF</b> 3 |
|                                                                       |                                                                                                                                                                                                 | DRAWING NUMBER |          | ISSUE         |
|                                                                       |                                                                                                                                                                                                 | 337 Assembly   |          | 1             |