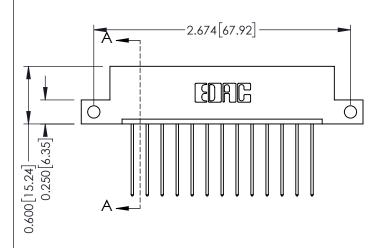

## **Mounting Option** 12-.128 (3.25) Dia. Side Mounting Holes - 0.370[9.40] Card Slot Accepts

**Contact Detail** 

541-Wire Wrap .025 Sq.(0.64 Sq.) - Tail LG=.750(19.05) .156 [3.96] Contact Spacing x .200 [5.08] Row Spacing