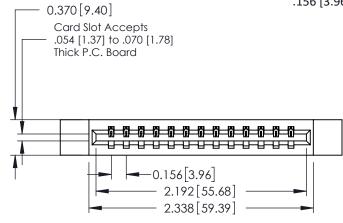

## **Mounting Option** 12-.128 (3.25) Dia. Side Mounting Holes - 0.370[9.40] Card Slot Accepts

**Contact Detail** 

541-Wire Wrap .025 Sq.(0.64 Sq.) - Tail LG=.750(19.05) .156 [3.96] Contact Spacing x .200 [5.08] Row Spacing