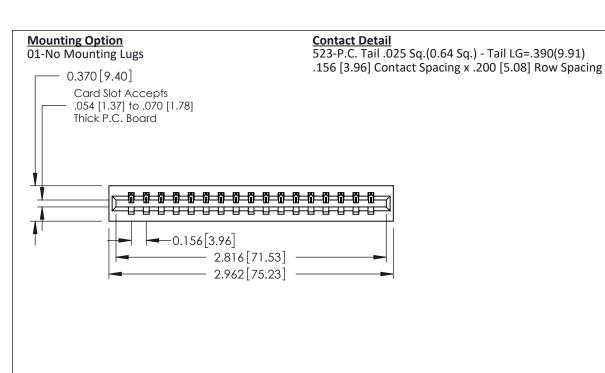

EDAC

THIS IS A C.A.D. GENERATED DRAWING DO NOT MAKE MANUAL REVISIONS TO MASTER.

ORIGINAL

Point of Contact Card Slot 0.330 [8.38] 0.160[4.06]

337 / 387 Series Card Edge Connector Part Number: 387-017-523-101

## **See Accompanying Pages for:**

- **Contact Bend Details**
- **Mounting Options**

0.600[15.24]

ISSUE NUMBER

ORIGINAL

1

| 337 / 387 Series Card Edge Connector<br>Contact Bend Detail           |                                                                                                                                                                                                  | ACAD REFERENCE NO. 337 E |                  | G MASTER      |
|-----------------------------------------------------------------------|--------------------------------------------------------------------------------------------------------------------------------------------------------------------------------------------------|--------------------------|------------------|---------------|
|                                                                       |                                                                                                                                                                                                  | DRAWN: J.LEE             | DATE: OCT. 06/09 |               |
|                                                                       |                                                                                                                                                                                                  | CHECKED: DATE:           |                  |               |
| EDAC INC TORONTO, ONTARIO CANADA YOUR CONNECTION TO QUALITY & SERVICE | THESE DRAWINGS AND SPECIFICATIONS ARE THE PROPERTY OF EDAC INC.,AND SHALL NOT BE REPRODUCED, OR COPIED OR USED AS THE BASIS FOR THE MANUFACTURE OR SALE OF APPARATUS WITHOUT WRITTEN PERMISSION. | SCALE: NTS               | SHEET            | 2 <b>OF</b> 3 |
|                                                                       |                                                                                                                                                                                                  | DRAWING NUMBER           |                  | ISSUE         |
|                                                                       |                                                                                                                                                                                                  | 337 Assembly             |                  | 1             |