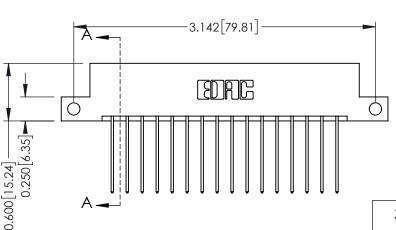

THIS IS A C.A.D. GENERATED DRAWING 541-Wire Wrap .025 Sq.(0.64 Sq.) - Tail LG=.750(19.05) DO NOT MAKE MANUAL REVISIONS TO MASTER.

ISSUE NUMBER

ORIGINAL

337 / 387 Series Card Edge Connector Part Number: 387-032-541-212

CHECKED:

0.160 [4.06] Point of Contact Card Slot

0.330 [8.38]

**See Accompanying Pages for:** 

- **Contact Bend Details**
- **Mounting Options**

ISSUE NUMBER

ORIGINAL

1