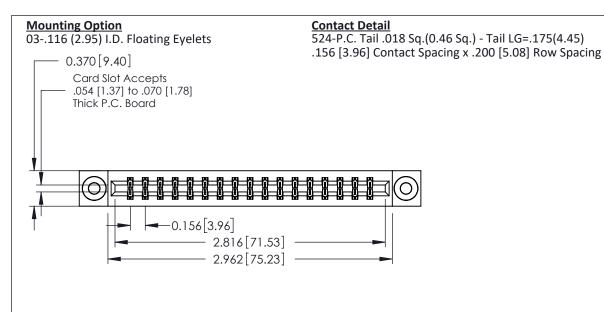

THIS IS A C.A.D. GENERATED DRAWING DO NOT MAKE MANUAL REVISIONS TO MASTER.

ISSUE NUMBER

ORIGINAL

1

0.160 [4.06] Point of Contact Card Slot 0.330 [8.38]

**See Accompanying Pages for:** 

- **Contact Bend Details**
- **Mounting Options**