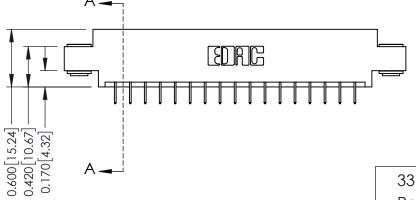

337 Assembly

ISSUE NUMBER

ORIGINAL

1

| 337 / 387 Series Card Edge                                            | ACAD REFERENCE NO.                                                                                                                                                                                | 337 ENG MASTER |                  |               |
|-----------------------------------------------------------------------|---------------------------------------------------------------------------------------------------------------------------------------------------------------------------------------------------|----------------|------------------|---------------|
| Contact Bend Detail                                                   |                                                                                                                                                                                                   | DRAWN: J.LEE   | DATE: OCT. 06/09 |               |
|                                                                       |                                                                                                                                                                                                   | CHECKED:       | DATE:            |               |
| EDAC INC TORONTO, ONTARIO CANADA YOUR CONNECTION TO QUALITY & SERVICE | THESE DRAWINGS AND SPECIFICATIONS ARE THE PROPERTY OF EDAC INC., AND SHALL NOT BE REPRODUCED, OR COPIED OR USED AS THE BASIS FOR THE MANUFACTURE OR SALE OF APPARATUS WITHOUT WRITTEN PERMISSION. | SCALE: NTS     | SHEET            | 2 <b>OF</b> 3 |
|                                                                       |                                                                                                                                                                                                   | DRAWING NUMBER |                  | ISSUE         |
|                                                                       |                                                                                                                                                                                                   | 337 Assembly   |                  | 1             |