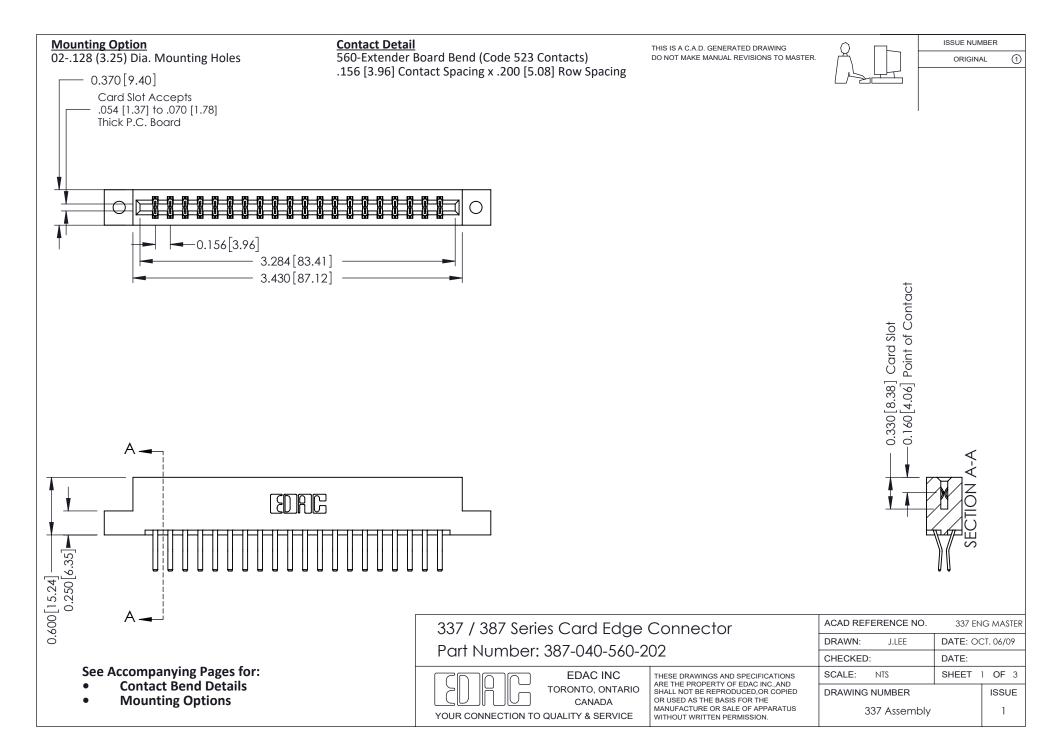

ISSUE NUMBER

ORIGINAL

1

| 337 / 387 Series Card Edge Connector<br>Contact Bend Detail           |                                                                                                                                                                                                  | ACAD REFERENCE NO. 337 E |                  | G MASTER      |
|-----------------------------------------------------------------------|--------------------------------------------------------------------------------------------------------------------------------------------------------------------------------------------------|--------------------------|------------------|---------------|
|                                                                       |                                                                                                                                                                                                  | DRAWN: J.LEE             | DATE: OCT. 06/09 |               |
|                                                                       |                                                                                                                                                                                                  | CHECKED: DATE:           |                  |               |
| EDAC INC TORONTO, ONTARIO CANADA YOUR CONNECTION TO QUALITY & SERVICE | THESE DRAWINGS AND SPECIFICATIONS ARE THE PROPERTY OF EDAC INC.,AND SHALL NOT BE REPRODUCED, OR COPIED OR USED AS THE BASIS FOR THE MANUFACTURE OR SALE OF APPARATUS WITHOUT WRITTEN PERMISSION. | SCALE: NTS               | SHEET            | 2 <b>OF</b> 3 |
|                                                                       |                                                                                                                                                                                                  | DRAWING NUMBER           |                  | ISSUE         |
|                                                                       |                                                                                                                                                                                                  | 337 Assembly             |                  | 1             |