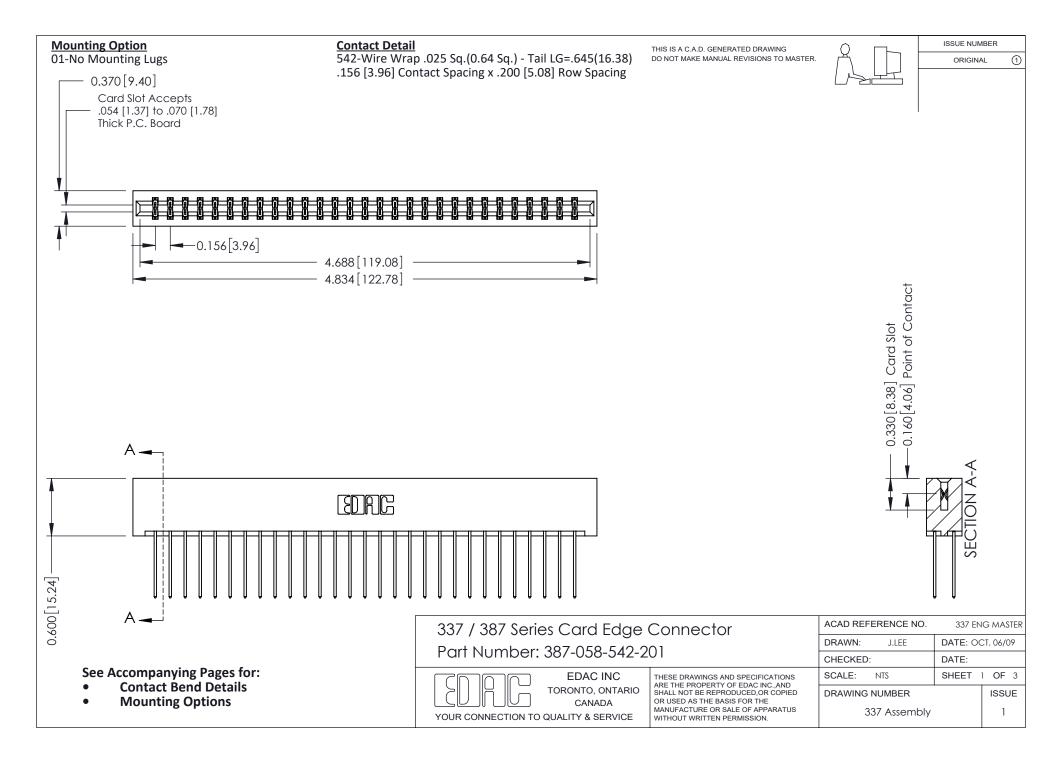

ISSUE NUMBER

ORIGINAL

1



| 337 / 387 Series Card Edge Connector<br>Contact Bend Detail           |                                                                                                                                                                                                  | ACAD REFERENCE NO. 337 E |                  | G MASTER      |
|-----------------------------------------------------------------------|--------------------------------------------------------------------------------------------------------------------------------------------------------------------------------------------------|--------------------------|------------------|---------------|
|                                                                       |