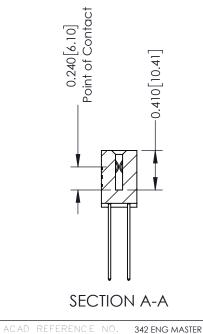

**Mounting Option** 01-No Mounting Lugs **Contact Detail** 

541-Wire Wrap .025 Sq.(0.64 Sq.) - Tail LG=.760(19.30) .100 [2.54] Contact Spacing x .200 [5.08] Row Spacing

1

342 Assembly

THIS IS A C.A.D. GENERATED DRAWING DO NOT MAKE MANUAL REVISIONS TO MASTER. ISSUE NUMBER

ORIGINAL

1

| 342 / 392 Series Card Edge           | ACAD REFERENCE NO. 342 ENG MASTER                             |          |             |                  |        |
|--------------------------------------|---------------------------------------------------------------|----------|-------------|------------------|--------|
| Contact Bend Detail                  |                                                               |          | J.LEE       | DATE: OCT. 06/09 |        |
| Confider bend Defail                 |                                                               | CHECKED: |             | DATE:            |        |
| EDAC INC                             | OR USED AS THE BASIS FOR THE MANUFACTURE OR SALE OF APPARATUS | SCALE:   | NTS         | SHEET :          | 2 OF 3 |
| >                                    |                                                               | DRAWING  | NUMBER      |                  | ISSUE  |
| YOUR CONNECTION TO QUALITY & SERVICE |                                                               | 3        | 42 Assembly |                  | 1      |