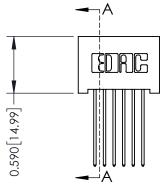

342 Assembly

THIS IS A C.A.D. GENERATED DRAWING DO NOT MAKE MANUAL REVISIONS TO MASTER. ISSUE NUMBER

ORIGINAL

1

| 342 / 392 Series Card Edge           | ACAD REFERENCE NO. 342 ENG MASTER                             |          |             |                  |        |
|--------------------------------------|---------------------------------------------------------------|----------|-------------|------------------|--------|
| Contact Bend Detail                  |                                                               |          | J.LEE       | DATE: OCT. 06/09 |        |
| Confider bend Defail                 |                                                               | CHECKED: |             | DATE:            |        |
| EDAC INC                             | OR USED AS THE BASIS FOR THE MANUFACTURE OR SALE OF APPARATUS | SCALE:   | NTS         | SHEET :          | 2 OF 3 |
| >                                    |                                                               | DRAWING  | NUMBER      |                  | ISSUE  |
| YOUR CONNECTION TO QUALITY & SERVICE |                                                               | 3        | 42 Assembly |                  | 1      |