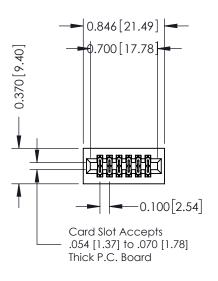

## **See Accompanying Pages for:**

- **Contact Bend Details**
- **Mounting Options**

| 342 / 392 Card Edge Connector<br>Part Number: 392-012-541-201 |
|---------------------------------------------------------------|
| 1 011 110111001, 072 012 041 201                              |