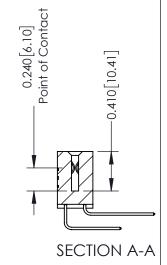

## **Contact Detail**

559-90 Degree Bend (Code 541 Contacts) .100 [2.54] Contact Spacing x .200 [5.08] Row Spacing

| 342 / 392 Card Edge Connector | ACAD REFERENCE NO. 342 ENG MASTER                                               |
|-------------------------------|---------------------------------------------------------------------------------|
| Part Number: 392-012-559-202  | DRAWN: J.LEE DATE: OCT. 06/09                                                   |
| Part Number, 372-012-339-202  | CHECKED: DATE:                                                                  |
|                               | S AND SPECIFICATIONS SCALE: NTS SHEET 1 OF 3                                    |
| TORONTO, ONTARIO SHALL NOT BE | RTY OF EDAC INC.,AND REPRODUCED,OR COPIED DRAWING NUMBER ISSUE 15 BASIS FOR THE |
|                               | DR SALE OF APPARATUS 342 Assembly 1                                             |