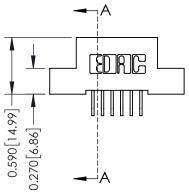

## **Contact Detail**

559-90 Degree Bend (Code 541 Contacts) .100 [2.54] Contact Spacing x .200 [5.08] Row Spacing

| 342 / 392 Card Edge Connector | ACAD REFERENCE NO. 342 ENG MASTER                                               |
|-------------------------------|---------------------------------------------------------------------------------|
| Part Number: 392-012-559-202  | DRAWN: J.LEE DATE: OCT. 06/09                                                   |
| Part Number, 372-012-339-202  | CHECKED: DATE:                                                                  |
|                               | S AND SPECIFICATIONS SCALE: NTS SHEET 1 OF 3                                    |
| TORONTO, ONTARIO SHALL NOT BE | RTY OF EDAC INC.,AND REPRODUCED,OR COPIED DRAWING NUMBER ISSUE 15 BASIS FOR THE |
|                               | DR SALE OF APPARATUS 342 Assembly 1                                             |