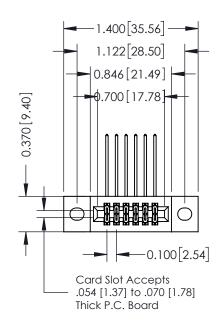

## **Contact Detail**

559-90 Degree Bend (Code 541 Contacts) .100 [2.54] Contact Spacing x .200 [5.08] Row Spacing

| 342 / 392 Card Edge Connector | ACAD REFERENCE NO. 342 ENG MASTER                                               |
|-------------------------------|---------------------------------------------------------------------------------|
| Part Number: 392-012-559-202  | DRAWN: J.LEE DATE: OCT. 06/09                                                   |
| Part Number, 372-012-339-202  | CHECKED: DATE:                                                                  |
|                               | S AND SPECIFICATIONS SCALE: NTS SHEET 1 OF 3                                    |
| TORONTO, ONTARIO SHALL NOT BE | RTY OF EDAC INC.,AND REPRODUCED,OR COPIED DRAWING NUMBER ISSUE 15 BASIS FOR THE |
|                               | DR SALE OF APPARATUS 342 Assembly 1                                             |