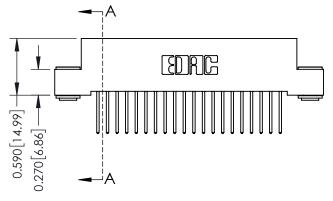

## 342 / 392 Card Edge Connector Part Number: 392-020-523-103

YOUR CONNECTION TO QUALITY & SERVICE

342 ENG MASTER J.LEE DATE: OCT. 06/09 SHEET 1 OF 3

342 Assembly

SECTION A-A

**See Accompanying Pages for:** 

- **Contact Bend Details**
- **Mounting Options**

THIS IS A C.A.D. GENERATED DRAWING DO NOT MAKE MANUAL REVISIONS TO MASTER. ISSUE NUMBER

ORIGINAL

1

| 342 / 392 Series Card Edge Connector<br>Contact Bend Detail |                                                                                                                                                                                                  | ACAD REFERENCE NO. 342 ENG MASTER |             |                  |        |
|-------------------------------------------------------------|--------------------------------------------------------------------------------------------------------------------------------------------------------------------------------------------------|-----------------------------------|-------------|------------------|--------|
|                                                             |                                                                                                                                                                                                  | DRAWN:                            | J.LEE       | DATE: OCT. 06/09 |        |
|                                                             |                                                                                                                                                                                                  | CHECKED:                          |             | DATE:            |        |
| TORONTO, ONTARIO                                            | THESE DRAWINGS AND SPECIFICATIONS ARE THE PROPERTY OF EDAC INC. AND SHALL NOT BE REPRODUCED, OR COPIED OR USED AS THE BASIS FOR THE MANUFACTURE OR SALE OF APPARATUS WITHOUT WRITTEN PERMISSION. | SCALE:                            | NTS         | SHEET :          | 2 OF 3 |
|                                                             |                                                                                                                                                                                                  | DRAWING                           | NUMBER      |                  | ISSUE  |
| YOUR CONNECTION TO QUALITY & SERVICE                        |                                                                                                                                                                                                  | 3                                 | 42 Assembly |                  | 1      |