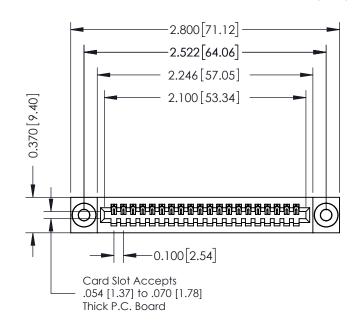

## 342 / 392 Card Edge Connector Part Number: 392-020-523-103

YOUR CONNECTION TO QUALITY & SERVICE

342 ENG MASTER J.LEE DATE: OCT. 06/09 SHEET 1 OF 3

342 Assembly

SECTION A-A

**See Accompanying Pages for:** 

- **Contact Bend Details**
- **Mounting Options**

THIS IS A C.A.D. GENERATED DRAWING DO NOT MAKE MANUAL REVISIONS TO MASTER. ISSUE NUMBER

ORIGINAL

1

| 342 / 392 Series Card Edge Connector<br>Contact Bend Detail |                                                                                                                                                                                                  | ACAD REFERENCE NO. 342 ENG MASTER |             |                  |        |
|-------------------------------------------------------------|--------------------------------------------------------------------------------------------------------------------------------------------------------------------------------------------------|-----------------------------------|-------------|------------------|--------|
|                                                             |                                                                                                                                                                                                  | DRAWN:                            | J.LEE       | DATE: OCT. 06/09 |        |
|                                                             |                                                                                                                                                                                                  | CHECKED:                          |             | DATE:            |        |
| TORONTO, ONTARIO                                            | THESE DRAWINGS AND SPECIFICATIONS ARE THE PROPERTY OF EDAC INC. AND SHALL NOT BE REPRODUCED, OR COPIED OR USED AS THE BASIS FOR THE MANUFACTURE OR SALE OF APPARATUS WITHOUT WRITTEN PERMISSION. | SCALE:                            | NTS         | SHEET :          | 2 OF 3 |
|                                                             |                                                                                                                                                                                                  | DRAWING                           | NUMBER      |                  | ISSUE  |
| YOUR CONNECTION TO QUALITY & SERVICE                        |                                                                                                                                                                                                  | 3                                 | 42 Assembly |                  | 1      |