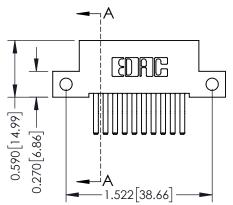

## **Mounting Option**

12-.128 (3.25) Dia. Side Mounting Holes





## **See Accompanying Pages for:**

- Contact Bend Details
- Mounting Options

## **Contact Detail**

560-Extender Board Bend (Code 523 Contacts)
.100 [2.54] Contact Spacing x .200 [5.08] Row Spacing

THIS IS A C.A.D. GENERATED DRAWING



ISSUE NUMBER

ORIGINAL



| 342 / 392 Card Edge Connector<br>Part Number: 392-020-560-212 |                                                                  | ACAD REFERENCE NO. 342 ENG MASTER |             |         |           |  |
|---------------------------------------------------------------|------------------------------------------------------------------|-----------------------------------|-------------|---------|-----------|--|
|                                                               |