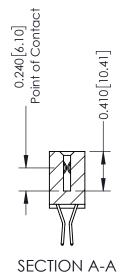

## **Contact Detail**

560-Extender Board Bend (Code 523 Contacts)
.100 [2.54] Contact Spacing x .200 [5.08] Row Spacing

THIS IS A C.A.D. GENERATED DRAWING

ISSUE NUMBER

ORIGINAL

| 342 / 392 Card Edge Connector<br>Part Number: 392-020-560-212 |                                                                  | ACAD REFERENCE NO. 342 ENG MASTER |             |         |           |  |
|---------------------------------------------------------------|------------------------------------------------------------------|-----------------------------------|-------------|---------|-----------|--|
|                                                               |                                                                  | DRAWN:                            | J.LEE       | DATE: O | CT. 06/09 |  |
|                                                               |                                                                  | CHECKED:                          |             | DATE:   |           |  |
|                                                               | THESE DRAWINGS AND SPECIFICATIONS                                | SCALE:                            | NTS         | SHEET   | 1 OF 3    |  |
| I I A II I                      | OR USED AS THE BASIS FOR THE<br>MANUFACTURE OR SALE OF APPARATUS | DRAWING                           | NUMBER      |         | ISSUE     |  |
| YOUR CONNECTION TO QUALITY & SERVICE                          |                                                                  | 3                                 | 42 Assembly |         | 1         |  |