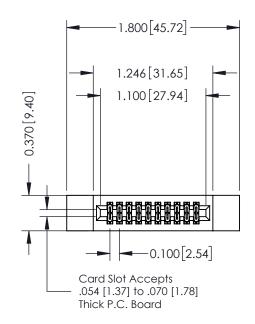

## **Contact Detail**

560-Extender Board Bend (Code 523 Contacts)
.100 [2.54] Contact Spacing x .200 [5.08] Row Spacing

THIS IS A C.A.D. GENERATED DRAWING

ISSUE NUMBER

ORIGINAL

| 342 / 392 Card Edge Connector<br>Part Number: 392-020-560-212 |                                                                  | ACAD REFERENCE NO. 342 ENG MASTER |             |         |           |  |
|---------------------------------------------------------------|------------------------------------------------------------------|-----------------------------------|-------------|---------|-----------|--|
|                                                               |                                                                  | DRAWN:                            | J.LEE       | DATE: O | CT. 06/09 |  |
|                                                               |                                                                  | CHECKED:                          |             | DATE:   |           |  |
|                                                               | THESE DRAWINGS AND SPECIFICATIONS                                | SCALE:                            | NTS         | SHEET   | 1 OF 3    |  |
| I I A II I                      | OR USED AS THE BASIS FOR THE<br>MANUFACTURE OR SALE OF APPARATUS | DRAWING                           | NUMBER      |         | ISSUE     |  |
| YOUR CONNECTION TO QUALITY & SERVICE                          |                                                                  | 3                                 | 42 Assembly |         | 1         |  |