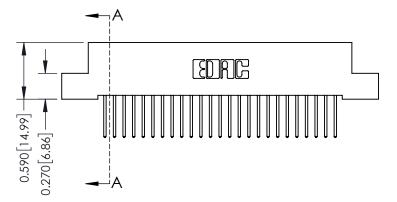

342 ENG MASTER DATE: OCT. 06/09 J.LEE SHEET 1 OF 3 NTS

342 Assembly

THIS IS A C.A.D. GENERATED DRAWING DO NOT MAKE MANUAL REVISIONS TO MASTER. ISSUE NUMBER

ORIGINAL

1

| 342 / 392 Series Card Edge Connector<br>Contact Bend Detail |                                                                                                                                     | ACAD REFERENCE NO. 342 ENG MASTER |             |          |          |
|-------------------------------------------------------------|-------------------------------------------------------------------------------------------------------------------------------------|-----------------------------------|-------------|----------|----------|
|                                                             |                                                                                                                                     | DRAWN:                            | J.LEE       | DATE: OC | T. 06/09 |
|                                                             |                                                                                                                                     | CHECKED                           | ):          | DATE:    |          |
| EDAC INC                                                    | ARE THE PROPERTY OF EDAC INC.,AND — SHALL NOT BE REPRODUCED,OR COPIED OR USED AS THE BASIS FOR THE MANUFACTURE OR SALE OF APPARATUS | SCALE:                            | NTS         | SHEET :  | 2 OF 3   |
| TORONTO, ONTARIO                                            |                                                                                                                                     | DRAWING                           | NUMBER      |          | ISSUE    |
| YOUR CONNECTION TO QUALITY & SERVICE                        |                                                                                                                                     | 3                                 | 42 Assembly |          | 1        |