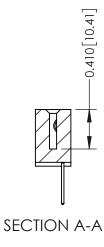

## **Contact Detail**

523-P.C. Tail .025 Sq.(0.64 Sq.) - Tail LG=.400(10.16) .100 [2.54] Contact Spacing x .200 [5.08] Row Spacing