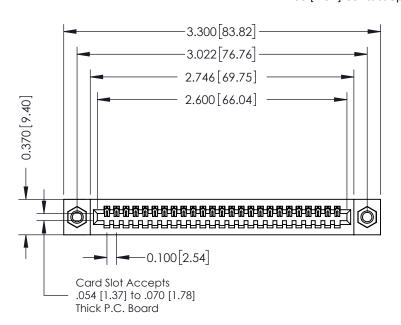

## **See Accompanying Pages for:**

- **Contact Bend Details**
- **Mounting Options**

| 342 / 392 Card Edge Connector |
|-------------------------------|
| Part Number: 392-025-523-107  |

YOUR CONNECTION TO QUALITY & SERVICE

342 ENG MASTER DATE: OCT. 06/09 J.LEE SHEET 1 OF 3 NTS

342 Assembly

THIS IS A C.A.D. GENERATED DRAWING DO NOT MAKE MANUAL REVISIONS TO MASTER. ISSUE NUMBER

ORIGINAL

1

| 342 / 392 Series Card Edge Connector<br>Contact Bend Detail |                                                                                                                                     | ACAD REFERENCE NO. 342 ENG MASTER |             |          |          |
|-------------------------------------------------------------|-------------------------------------------------------------------------------------------------------------------------------------|-----------------------------------|-------------|----------|----------|
|                                                             |                                                                                                                                     | DRAWN:                            | J.LEE       | DATE: OC | T. 06/09 |
|                                                             |                                                                                                                                     | CHECKED                           | ):          | DATE:    |          |
| EDAC INC                                                    | ARE THE PROPERTY OF EDAC INC.,AND — SHALL NOT BE REPRODUCED,OR COPIED OR USED AS THE BASIS FOR THE MANUFACTURE OR SALE OF APPARATUS | SCALE:                            | NTS         | SHEET :  | 2 OF 3   |
| TORONTO, ONTARIO                                            |                                                                                                                                     | DRAWING                           | NUMBER      |          | ISSUE    |
| YOUR CONNECTION TO QUALITY & SERVICE                        |                                                                                                                                     | 3                                 | 42 Assembly |          | 1        |