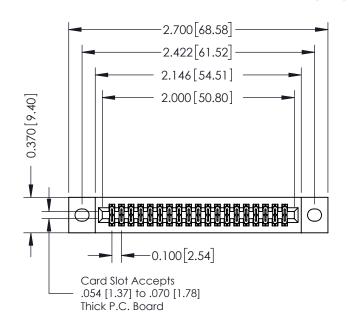

## 342 / 392 Card Edge Connector Part Number: 392-038-542-202

YOUR CONNECTION TO QUALITY & SERVICE

|   | ACAD REFERENCE NO. 342 ENG MASTER |                  |  |  |  |
|---|-----------------------------------|------------------|--|--|--|
|   | DRAWN: J.LEE                      | DATE: OCT. 06/09 |  |  |  |
|   | CHECKED:                          | DATE:            |  |  |  |
|   | SCALE: NTS                        | SHEET 1 OF 3     |  |  |  |
| ) | DRAWING NUMBER                    | ISSUE            |  |  |  |

342 Assembly

**SECTION A-A** 