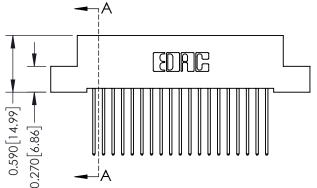

## **Contact Detail**

542-Wire Wrap .025 Sq.(0.64 Sq.) - Tail LG=.655(16.64) .100 [2.54] Contact Spacing x .200 [5.08] Row Spacing

0.410[10.41]

342 Assembly

**SECTION A-A** 