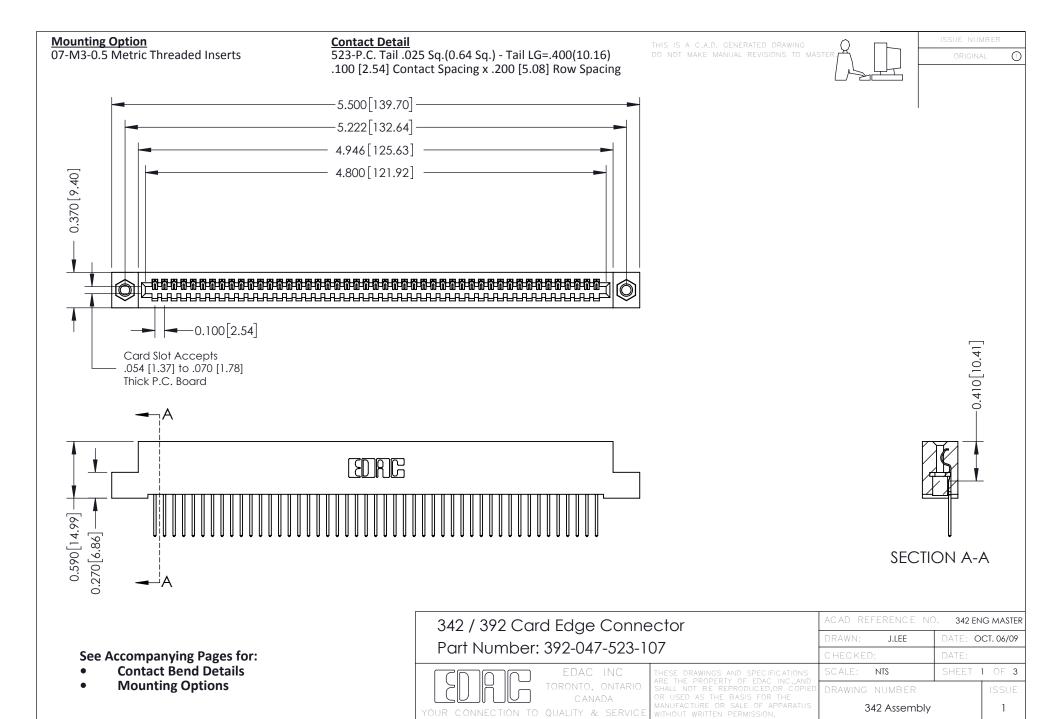

THIS IS A C.A.D. GENERATED DRAWING DO NOT MAKE MANUAL REVISIONS TO MASTER. ISSUE NUMBER

ORIGINAL

1



| 342 / 392 Series Card Edge Connector<br>Contact Bend Detail |                                                                                                                                                                                                  | ACAD REFERENCE NO. 342 ENG MASTER |             |                  |        |
|-------------------------------------------------------------|--------------------------------------------------------------------------------------------------------------------------------------------------------------------------------------------------|-----------------------------------|-------------|------------------|--------|
|