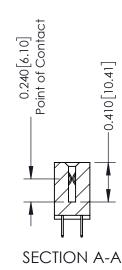

**Mounting Option** 

12-.128 (3.25) Dia. Side Mounting Holes

**Contact Detail** 

524-P.C. Tail .018 Sq.(0.46 Sq.) - Tail LG=.185(4.70) .100 [2.54] Contact Spacing x .200 [5.08] Row Spacing