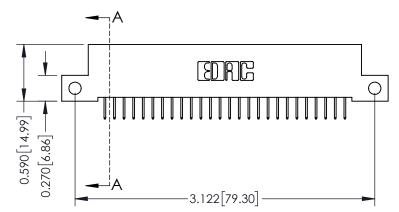

**Mounting Option** 

12-.128 (3.25) Dia. Side Mounting Holes

**Contact Detail** 

524-P.C. Tail .018 Sq.(0.46 Sq.) - Tail LG=.185(4.70) .100 [2.54] Contact Spacing x .200 [5.08] Row Spacing

THIS IS A C.A.D. GENERATED DRAWING DO NOT MAKE MANUAL REVISIONS TO MASTER

ISSUE NUMBER

ORIGINAL

1

| 342 / 392 Card Edge Connector<br>Mounting Options |                                                                                                                                                                                               | ACAD REFERENCE NO. 342 ENG MASTER |                         |        |  |  |
|---------------------------------------------------|-----------------------------------------------------------------------------------------------------------------------------------------------------------------------------------------------|-----------------------------------|-------------------------|--------|--|--|
|                                                   |                                                                                                                                                                                               | DRAWN: J.LEE                      | DATE: <b>OCT. 06/09</b> |        |  |  |
|                                                   |                                                                                                                                                                                               | CHECKED:                          | DATE:                   |        |  |  |
| TORONTO, ONTARIO                                  | THESE DRAWINGS AND SPECIFICATIONS ARE THE PROPERTY OF EDAC INCAND SHALL NOT BE REPRODUCED,OR COPIED OR USED AS THE BASIS FOR THE MANUFACTURE OR SALE OF APPARATUS WITHOUT WRITTEN PERMISSION. | SCALE: NTS                        | SHEET :                 | 3 OF 3 |  |  |
|                                                   |                                                                                                                                                                                               | DRAWING NUMBER                    | •                       | ISSUE  |  |  |
| YOUR CONNECTION TO QUALITY & SERVICE              |                                                                                                                                                                                               | 342 Assembly                      |                         | 1      |  |  |