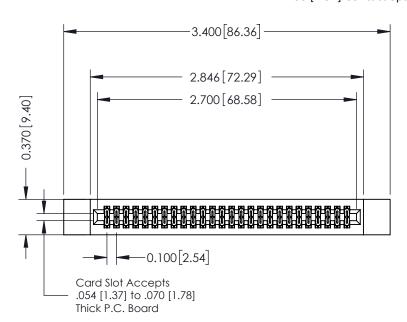

## **See Accompanying Pages for:**

- **Contact Bend Details**
- **Mounting Options**

342 / 392 Card Edge Connector Part Number: 392-052-524-212

YOUR CONNECTION TO QUALITY & SERVICE

342 ENG MASTER J.LEE DATE: OCT. 06/09 SHEET 1 OF 3

342 Assembly

THIS IS A C.A.D. GENERATED DRAWING DO NOT MAKE MANUAL REVISIONS TO MASTER. ISSUE NUMBER

ORIGINAL

1

| 342 / 392 Series Card Edge Connector<br>Contact Bend Detail |                                                                                                                                                                                                  | ACAD REFERENCE NO. 342 ENG MASTER |             |                  |        |
|-------------------------------------------------------------|--------------------------------------------------------------------------------------------------------------------------------------------------------------------------------------------------|-----------------------------------|-------------|------------------|--------|
|                                                             |                                                                                                                                                                                                  | DRAWN:                            | J.LEE       | DATE: OCT. 06/09 |        |
|                                                             |                                                                                                                                                                                                  | CHECKED:                          |             | DATE:            |        |
| TORONTO, ONTARIO                                            | THESE DRAWINGS AND SPECIFICATIONS ARE THE PROPERTY OF EDAC INC. AND SHALL NOT BE REPRODUCED, OR COPIED OR USED AS THE BASIS FOR THE MANUFACTURE OR SALE OF APPARATUS WITHOUT WRITTEN PERMISSION. | SCALE:                            | NTS         | SHEET :          | 2 OF 3 |
|                                                             |                                                                                                                                                                                                  | DRAWING                           | NUMBER      |                  | ISSUE  |
| YOUR CONNECTION TO QUALITY & SERVICE                        |                                                                                                                                                                                                  | 3                                 | 42 Assembly |                  | 1      |