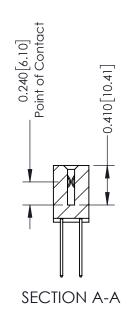

**Mounting Option** 

04-.156 (3.96) Dia. Mounting Holes

**Contact Detail** 

540-Wire Wrap .025 Sq.(0.64 Sq.) - Tail LG=.570(14.48) .100 [2.54] Contact Spacing x .200 [5.08] Row Spacing