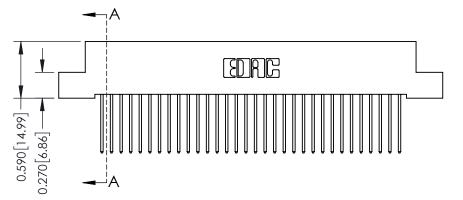

342 Assembly

THIS IS A C.A.D. GENERATED DRAWING DO NOT MAKE MANUAL REVISIONS TO MASTER. ISSUE NUMBER

ORIGINAL

1

| 342 / 392 Series Card Edge Connector<br>Contact Bend Detail |                                                                                                                                   | ACAD REFERENCE NO. 342 ENG MASTER |             |          |          |
|-------------------------------------------------------------|-----------------------------------------------------------------------------------------------------------------------------------|-----------------------------------|-------------|----------|----------|
|                                                             |                                                                                                                                   | DRAWN:                            | J.LEE       | DATE: OC | T. 06/09 |
|                                                             |                                                                                                                                   | CHECKED:                          |             | DATE:    |          |
| EDAC INC                                                    | ARE THE PROPERTY OF EDAC INC.,AND SHALL NOT BE REPRODUCED,OR COPIED OR USED AS THE BASIS FOR THE MANUFACTURE OR SALE OF APPARATUS | SCALE:                            | NTS         | SHEET :  | 2 OF 3   |
| TORONTO, ONTARIO                                            |                                                                                                                                   | DRAWING                           | NUMBER      |          | ISSUE    |
| YOUR CONNECTION TO QUALITY & SERVICE                        |                                                                                                                                   | 3                                 | 42 Assembly |          | 1        |