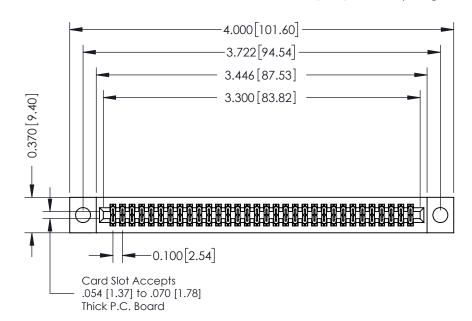

| ACAD REFERENCE NO. 342 ENG MASTER |                  |  |  |  |
|-----------------------------------|------------------|--|--|--|
| DRAWN: J.LEE                      | DATE: OCT. 06/09 |  |  |  |
| CHECKED:                          | DATE:            |  |  |  |
| SCALE: NTS                        | SHEET 1 OF 3     |  |  |  |
| DRAWING NUMBER                    | ISSUE            |  |  |  |

342 Assembly

THIS IS A C.A.D. GENERATED DRAWING DO NOT MAKE MANUAL REVISIONS TO MASTER. ISSUE NUMBER

ORIGINAL

1

| 342 / 392 Series Card Edge Connector<br>Contact Bend Detail |                                                                                                                                   | ACAD REFERENCE NO. 342 ENG MASTER |             |          |          |
|-------------------------------------------------------------|-----------------------------------------------------------------------------------------------------------------------------------|-----------------------------------|-------------|----------|----------|
|                                                             |                                                                                                                                   | DRAWN:                            | J.LEE       | DATE: OC | T. 06/09 |
|                                                             |                                                                                                                                   | CHECKED:                          |             | DATE:    |          |
| EDAC INC                                                    | ARE THE PROPERTY OF EDAC INC.,AND SHALL NOT BE REPRODUCED,OR COPIED OR USED AS THE BASIS FOR THE MANUFACTURE OR SALE OF APPARATUS | SCALE:                            | NTS         | SHEET :  | 2 OF 3   |
| TORONTO, ONTARIO                                            |                                                                                                                                   | DRAWING                           | NUMBER      |          | ISSUE    |
| YOUR CONNECTION TO QUALITY & SERVICE                        |                                                                                                                                   | 3                                 | 42 Assembly |          | 1        |