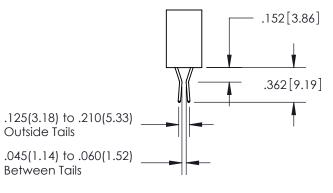

ISSUE NUMBER

ORIGINAL

1

**Contact Code 558** 

**Contact Code 559** 

**Contact Code 560** 

| 345/395 SERIES CARD EDGE CONNECTOR          |
|---------------------------------------------|
| CONTACT CODE 555,556,558,559,560 DIMENSIONS |

Outside Tails

Between Tails

|   | ACAD REFERENCE NO.  | 345-ENG-MASTER   |  |
|---|---------------------|------------------|--|
|   | DRAWN: R.STA.MONICA | DATE:MAY.16/2017 |  |
| ) | CHECKED:            | DATE:            |  |
|   | SCALE: 1:1          | SHEET 2 OF 2     |  |
|   | DRAWING NUMBER      | ISSUE            |  |
|   | 345-ENG-MASTER      | 1                |  |
|   |                     |                  |  |