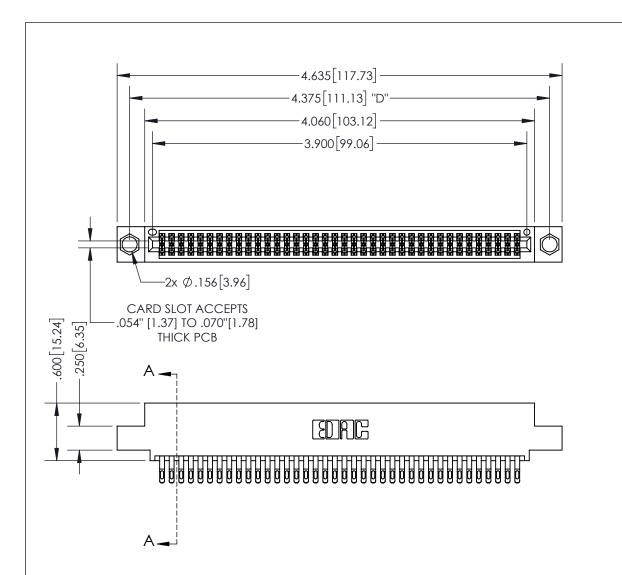

THIS IS A C.A.D. GENERATED DRAWING DO NOT MAKE MANUAL REVISIONS TO MASTER.

.160 4.06

ISSUE NUMBER ORIGINAL

POINT OF CONTACT .330[8.38] -.370[9.4] **CARD SLOT** 

SECTION A-A

<u>Contact Dimensions:</u> 555-Extender Board Bend (Code 500 Contacts) See Sheet 2 for Contact Code 555, 556, 558, 559, 560 Dimensions

INSULATOR MATERIAL: THERMOPLASTIC PBT, UL 94V-0 CONTACT MATERIAL; COPPER TIN ALLOY CONTACT PLATING: GOLD ON THE MATING AREA, TIN PLATING ON THE CONTACT TAILS, NICKEL UNDERPLATE

345/395 SERIES CARD EDGE CONNECTOR PART NUMBER: 395-076-555-504