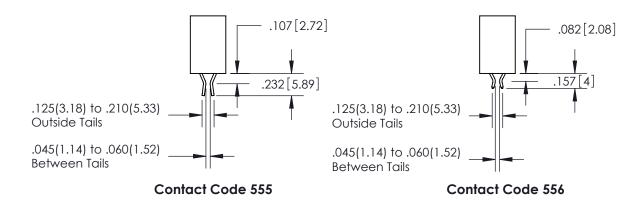

ISSUE NUMBER

ORIGINAL

1

**Contact Code 558** 

**Contact Code 559** 

**Contact Code 560** 

| 345/395 SERIES CARD EDGE CONNECTOR          |
|---------------------------------------------|
| CONTACT CODE 555,556,558,559,560 DIMENSIONS |

Outside Tails

Between Tails

|   | ACAD REFERENCE NO.  | 345-ENG-MASTER   |  |
|---|---------------------|------------------|--|
|   | DRAWN: R.STA.MONICA | DATE:MAY.16/2017 |  |
| ) | CHECKED:            | DATE:            |  |
|   | SCALE: 1:1          | SHEET 2 OF 2     |  |
|   | DRAWING NUMBER      | ISSUE            |  |
|   | 345-ENG-MASTER      | 1                |  |
|   |                     |                  |  |