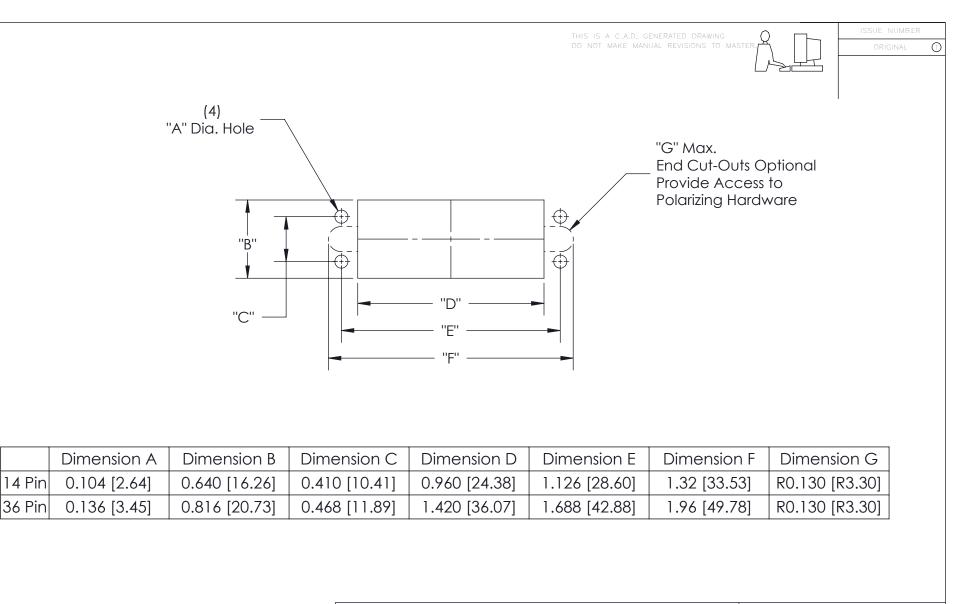

| 519 Assembly                         | ACAD REFERENCE NO. 519 Assembly                                                                        |                |             |        |
|--------------------------------------|--------------------------------------------------------------------------------------------------------|----------------|-------------|--------|
| Cut-Out Panel Detail                 | DRAWN: J.LEE                                                                                           | DATE: JUN      | VE 18, 2009 |        |
| CUI-OUI Panel Defall                 | CHECKED:                                                                                               | DATE:          |             |        |
|                                      | THESE DRAWINGS AND SPECIFICATIONS                                                                      | SCALE:         | SHEET :     | 3 OF 4 |
| I CIII IN INTERIO                    | ARE THE PROPERTY OF EDAC INC.,AND<br>SHALL NOT BE REPRODUCED,OR COPIED<br>OR USED AS THE BASIS FOR THE | DRAWING NUMBER |             | ISSUE  |
| YOUR CONNECTION TO QUALITY & SERVICE | MANUFACTURE OR SALE OF APPARATUS                                                                       | 519 Assembly   |             | 1      |

| Image: mail of the second s |               |               | F "E" - F     |                      | THIS IS A C.A.D. GENERATED DRAWING<br>DO NOT MAKE MANUAL REVISIONS TO MAS |               | STER ORIGINAL O                |                 |      |
|---------------------------------------------------------------------------------------------------------------------------------------------------------------------------------------------------------------------------------------------------------------------------------------------------------------------------------------------------------------------------------------------------------------------------------------------------------------------------------------------------------------------------------------------------------------------------------------------------------------------------------------------------------------------------------------------------------------------------------------------------------------------------------------------------------------------------------------------------------------------------------------------------------------------------------------------------------------------------------------------------------------------------------------------------------------------------------------------------------------------------------------------------------------------------------------------------------------------------------------------------------------------------------------------------------------------------------------------------------------------------------------------------------------------------------------------------------------------------------------------------------------------------------------------------------------------------------------------------------------------------------------------------------------------------------------------------------------------------------------------------------------------------------------------------------------------------------------------------------------------------------------------------------------------------------------------------------------------------------------------------------------------------------------------------------------------------------------------------------------|---------------|---------------|---------------|----------------------|---------------------------------------------------------------------------|---------------|--------------------------------|-----------------|------|
| Cover for Cover<br>Connector Materia                                                                                                                                                                                                                                                                                                                                                                                                                                                                                                                                                                                                                                                                                                                                                                                                                                                                                                                                                                                                                                                                                                                                                                                                                                                                                                                                                                                                                                                                                                                                                                                                                                                                                                                                                                                                                                                                                                                                                                                                                                                                          | Clamp<br>Size | "A"           | "В"           | "C"                  | "D"                                                                       | "E"           | "F"                            | "G"             |      |
| 14 Pin Plastic                                                                                                                                                                                                                                                                                                                                                                                                                                                                                                                                                                                                                                                                                                                                                                                                                                                                                                                                                                                                                                                                                                                                                                                                                                                                                                                                                                                                                                                                                                                                                                                                                                                                                                                                                                                                                                                                                                                                                                                                                                                                                                | Standard      | 1.605 (40.77) | 1.325 (33.66) | 0.906 (23.01)        | 1.190 (30.23)                                                             | 0.715 (18.16) | 0.450 (11.43)                  | 0.450 (11       | .43) |
| 14 Pin Metal                                                                                                                                                                                                                                                                                                                                                                                                                                                                                                                                                                                                                                                                                                                                                                                                                                                                                                                                                                                                                                                                                                                                                                                                                                                                                                                                                                                                                                                                                                                                                                                                                                                                                                                                                                                                                                                                                                                                                                                                                                                                                                  | Standard      | 1.539 (39.09) | 1.325 (33.66) | 0.906 (23.01)        | 1.120 (28.45)                                                             | 0.686 (17.42) | 0.446 (11.33)                  | 0.490 (12       |      |
| 36 Pin Plastic                                                                                                                                                                                                                                                                                                                                                                                                                                                                                                                                                                                                                                                                                                                                                                                                                                                                                                                                                                                                                                                                                                                                                                                                                                                                                                                                                                                                                                                                                                                                                                                                                                                                                                                                                                                                                                                                                                                                                                                                                                                                                                | Standard      | 2.460 (62.48) | 2.010 (51.05) | 1.530 (38.86)        | 1.985 (50.42)                                                             | 0.910 (23.11) | 0.650 (16.51)                  | 0.500 (12       | .70) |
| 36 Pin Plastic                                                                                                                                                                                                                                                                                                                                                                                                                                                                                                                                                                                                                                                                                                                                                                                                                                                                                                                                                                                                                                                                                                                                                                                                                                                                                                                                                                                                                                                                                                                                                                                                                                                                                                                                                                                                                                                                                                                                                                                                                                                                                                | Large         | 2.460 (62.48) | 2.010 (51.05) | 1.530 (38.86)        | 1.985 (50.42)                                                             | 1.110 (28.19) | 0.650 (16.51)                  | 0.608 (15       | .44) |
| 36 Pin Metal                                                                                                                                                                                                                                                                                                                                                                                                                                                                                                                                                                                                                                                                                                                                                                                                                                                                                                                                                                                                                                                                                                                                                                                                                                                                                                                                                                                                                                                                                                                                                                                                                                                                                                                                                                                                                                                                                                                                                                                                                                                                                                  | Standard      | 2.206 (56.03) | 2.006 (50.95) | 1.566 (39.78)        | 1.766 (44.86)                                                             | 0.875 (22.23) | 0.720 (18.29)                  | 0.575 (14       | .61) |
|                                                                                                                                                                                                                                                                                                                                                                                                                                                                                                                                                                                                                                                                                                                                                                                                                                                                                                                                                                                                                                                                                                                                                                                                                                                                                                                                                                                                                                                                                                                                                                                                                                                                                                                                                                                                                                                                                                                                                                                                                                                                                                               |               |               | 519 Asser     | nbly<br>Panel Detail |                                                                           |               | ACAD REFERENCE<br>DRAWN: J.LEE | NO. 519 Assembl | -    |