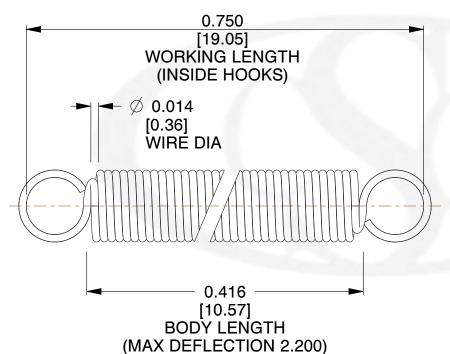

## NOTES:

1. Material : Music Wire

2. Finish:

3. Sugg Max. Load : 0.550 (lbs)
4. Sugg Max. Deflection : 2.200 (in)

5. All Drawing Dimensions are in Inches [mm]

6. Coil Cou

| CENTURY | SPRING |
|---------|--------|

SCALE

3.000

COMPONENT SPRINGS

ZZ3-11

UNIT
INCH [mm]
SHEET
1 of 1