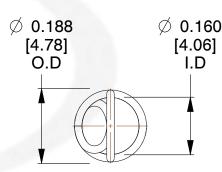

## NOTES:

1. Material : Music Wire

2. Finish:

3. Sugg Max. Load : 0.550 (lbs)
4. Sugg Max. Deflection : 2.200 (in)

5. All Drawing Dimensions are in Inches [mm]

6. Coil Cou

| CENTURY | SPRING |
|---------|--------|

info@centuryspring.com

800.237.5225

This file and any associated information and specifications are provided for reference and evaluation purposes only, and is subject to change without notice. Century Spring makes no representations, warranties or guarantees as to the appropriateness, accuracy, completeness, or suitability for any purpose, of the file, information or specifications.

You are solely responsible for the use of the file, information or specifications.

This drawing is the property of Century Spring. It contains confidential, proprietary information that