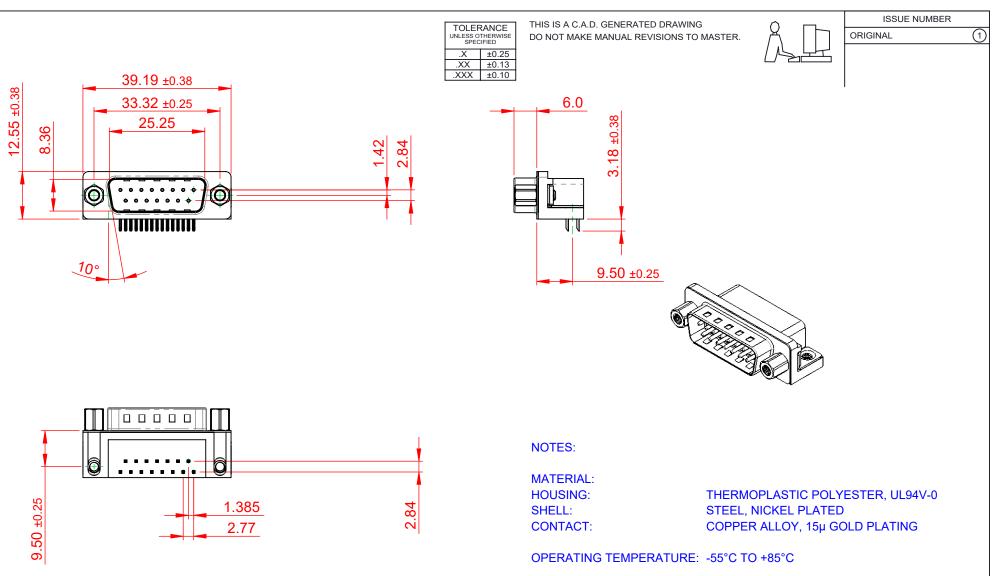

**CURRENT RATING:** CONTACT RESISTANCE: **INSULATOR RESISTANCE:** DIELECTRIC

**3A PER CONTACT** 25mΩ MAX.

5000MΩ min.

WITHSTANDING VOLTAGE: 1000V AC rms

| 621 SERIES D-SUB CONNECTOR             |                                                                                                                                                                                                                |          | SW REFERENCE NO.: 621 ASSEMBLY |           |         |                    |    |       |  |
|----------------------------------------|----------------------------------------------------------------------------------------------------------------------------------------------------------------------------------------------------------------|----------|--------------------------------|-----------|---------|--------------------|----|-------|--|
|                                        |                                                                                                                                                                                                                |          | DRAWN: C.B                     |           |         | DATE: AUG. 01/2018 |    |       |  |
|                                        |                                                                                                                                                                                                                | CHECKED: |                                |           | DATE:   |                    |    |       |  |
| EDAC INC<br>TORONTO, ONTARIO<br>CANADA | THESE DRAWINGS AND SPECIFICATIONS<br>ARE THE PROPERTY OF EDAC INC.,AND<br>SHALL NOT BE REPRODUCED,OR COPIED<br>OR USED AS THE BASIS FOR THE<br>MANUFACTURE OR SALE OF APPARATUS<br>WITHOUT WRITTEN PERMISSION. | SCALE:   | 1:1                            |           | SHEET   | 1                  | OF | 1     |  |
|                                        |                                                                                                                                                                                                                | DRAWING  | NUMBER:                        | 621-015-3 | 360-036 |                    |    | ISSUE |  |
| ECTION TO QUALITY & SERVICE            |                                                                                                                                                                                                                | PART NUM | /BER:                          | 621-015-3 | 360-036 |                    |    | 1     |  |