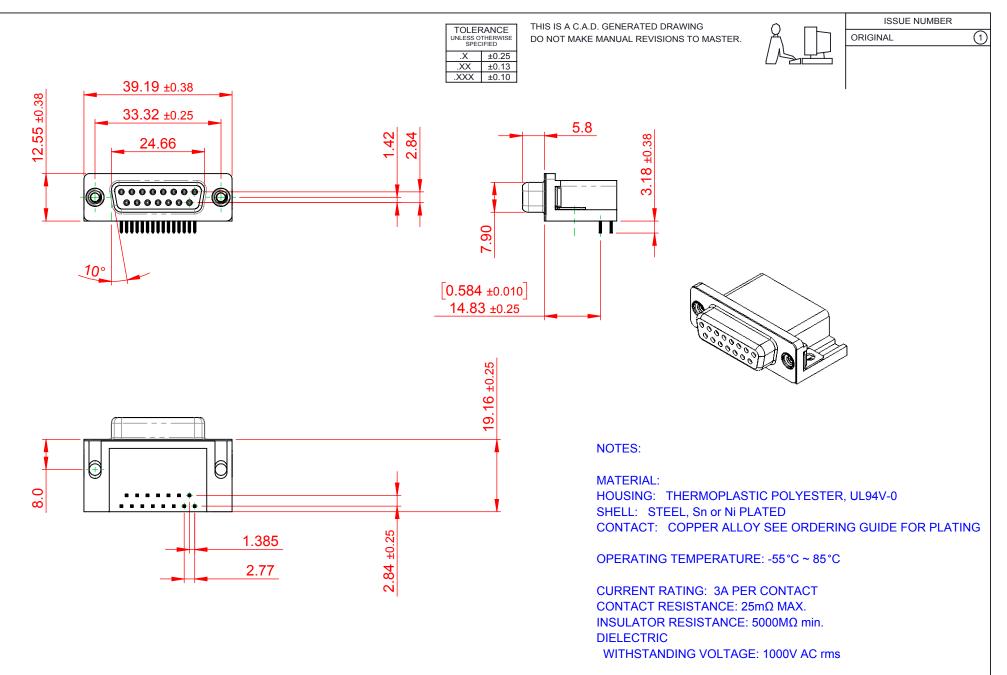

|  |                                      |                                                                                                                                       |                           | SW REFERENCE NO.: 626 ASSEMBLY |       |  |
|--|--------------------------------------|---------------------------------------------------------------------------------------------------------------------------------------|---------------------------|--------------------------------|-------|--|
|  | 626 SERIES D-SUB CONNECTOR           |                                                                                                                                       | DRAWN: C.B                | DATE: AUG. 01/20               | 18    |  |
|  |                                      |                                                                                                                                       | CHECKED:                  | DATE:                          |       |  |
|  | EDAC INC                             | THESE DRAWINGS AND SPECIFICATIONS<br>ARE THE PROPERTY OF EDAC INCAND                                                                  | SCALE: 1:1                | SHEET 1 OF                     | 1     |  |
|  |                                      | SHALL NOT BE REPRODUCED, OR COPIED<br>OR USED AS THE BASIS FOR THE<br>MANUFACTURE OR SALE OF APPARATUS<br>WITHOUT WRITTEN PERMISSION. | DRAWING NUMBER: 626-015-2 | 262-511                        | ISSUE |  |
|  | YOUR CONNECTION TO QUALITY & SERVICE |                                                                                                                                       | PART NUMBER: 626-015-2    | 262-511                        | 1     |  |